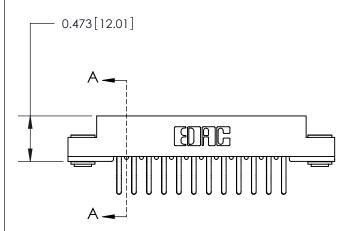

## **Contact Detail**

Extender Board Bend (Code 522 Contacts)

.156 [3.96] Contact Spacing x .200 [5.08] Row Spacing

**SECTION A-A** 

.095 [2.41] Point of Contact (Measured from bottom of Card Slot)

**See Accompanying Page for:** 

**Contact Bend Details** 

807/857 Series High Temp Card Edge Connector Part Number: 857-024-460-203

YOUR CONNECTION TO QUALITY & SERVICE

| ACAD REFERENCE NO. 807 ENG MASTER |                  |
|-----------------------------------|------------------|
| DRAWN: J.LEE                      | DATE: AUG. 11/09 |
| CHECKED:                          | DATE:            |
| SCALE: NTS                        | SHEET 1 OF 2     |
| DRAWING NUMBER                    | ISSUE            |