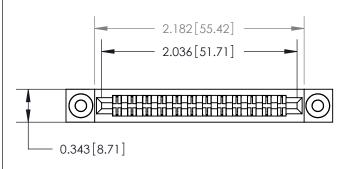

## **Mounting Option**

.116 (2.95) I.D. Floating Eyelets

## **Contact Detail**

Extender Board Bend (Code 522 Contacts)

.156 [3.96] Contact Spacing x .200 [5.08] Row Spacing





**SECTION A-A** 

.095 [2.41] Point of Contact (Measured from bottom of Card Slot)



**See Accompanying Page for:** 

**Contact Bend Details** 

807/857 Series High Temp Card Edge Connector Part Number: 857-024-460-203

YOUR CONNECTION TO QUALITY & SERVICE

| ACAD REFERENCE NO. 807 ENG MASTER |                  |
|-----------------------------------|------------------|
| DRAWN: J.LEE                      | DATE: AUG. 11/09 |
| CHECKED:                          | DATE:            |
| SCALE: NTS                        | SHEET 1 OF 2     |
| DRAWING NUMBER                    | ISSUE            |

807 Assembly