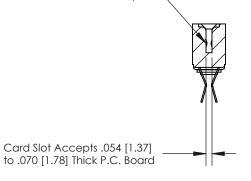

## **Contact Detail**

Extender Board Bend (Code 522 Contacts)

.156 [3.96] Contact Spacing x .200 [5.08] Row Spacing

**SECTION A-A** 

.095 [2.41] Point of Contact (Measured from bottom of Card Slot)

**See Accompanying Page for:** 