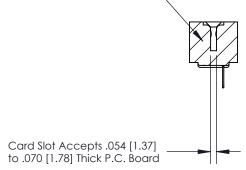

**SECTION A-A** 

.175 [4.45] Point of Contact (Measured from bottom of Card Slot)

**See Accompanying Page for:** 

**Contact Bend Details** 

807/857 Series High Temp Card Edge Connector Part Number: 857-028-521-108