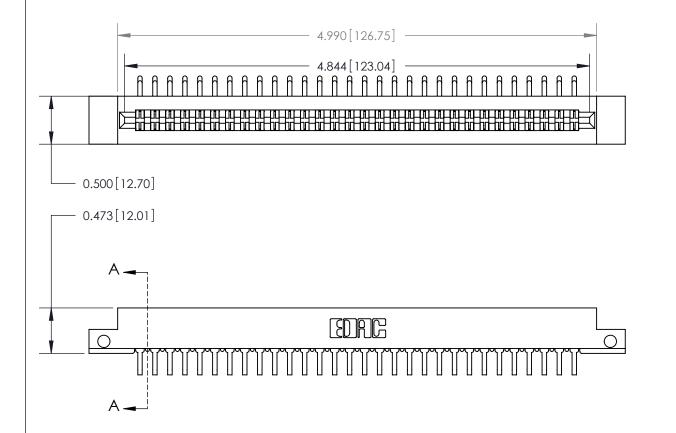

**See Accompanying Page for:** 

**Contact Bend Details** 

807/857 Series High Temp Card Edge Connector Part Number: 857-060-459-212

YOUR CONNECTION TO QUALITY & SERVICE

| ACAD REFERENCE NO. 807 ENG MASTER |                  |
|-----------------------------------|------------------|
| DRAWN: J.LEE                      | DATE: AUG. 11/09 |
| CHECKED:                          | DATE:            |
| SCALE: NTS                        | SHEET 1 OF 2     |
| DRAWING NUMBER                    | ISSUE            |

807 Assembly