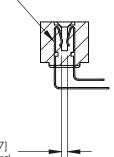

## **Contact Detail**

90 Degree Bend (Code 522 and 540 Contacts)

.156 [3.96] Contact Spacing x .200 [5.08] Row Spacing

**SECTION A-A** 

.095 [2.41] Point of Contact (Measured from bottom of Card Slot)

Card Slot Accepts .054 [1.37] to .070 [1.78] Thick P.C. Board