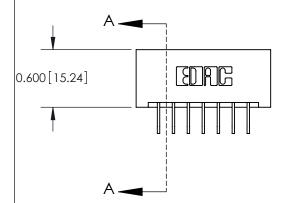

## **Mounting Option**

01-No Mounting Lugs

## **Contact Detail**

558-90 Degree Bend (Code 541 Contacts)

.156 [3.96] Contact Spacing x .200 [5.08] Row Spacing





**See Accompanying Pages for:** 

**Contact Bend Details** 

THIS IS A C.A.D. GENERATED DRAWING DO NOT MAKE MANUAL REVISIONS TO MASTER.



ISSUE NUMBER

ORIGINAL



837/887 Series High Temp Card Edge Connector Part Number: 887-007-558-101



**EDAC INC** TORONTO, ONTARIO CANADA

THESE DRAWINGS AND SPECIFICATIONS ARE THE PROPERTY OF EDAC INC.,AND SHALL NOT BE REPRODUCED, OR COPIED OR USED AS THE BASIS FOR THE MANUFACTURE OR SALE OF APPARATUS WITHOUT WRITTEN PERMISSION.

| ACAD REFERENCE NO. | 837 ENG MASTER   |       |  |
|--------------------|------------------|-------|--|
| DRAWN: J.LEE       | DATE: OCT. 06/09 |       |  |
| CHECKED:           | DATE:            |       |  |
| SCALE: NTS         | SHEET            | OF 2  |  |
| DRAWING NUMBER     |                  | ISSUE |  |
| 837