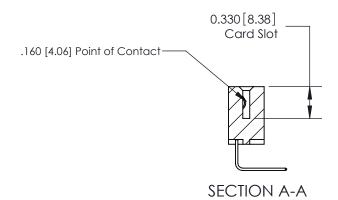

## **Contact Detail**

558-90 Degree Bend (Code 541 Contacts)

.156 [3.96] Contact Spacing x .200 [5.08] Row Spacing

**See Accompanying Pages for:** 

**Contact Bend Details** 

THIS IS A C.A.D. GENERATED DRAWING DO NOT MAKE MANUAL REVISIONS TO MASTER.