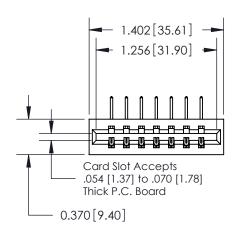

## **Contact Detail**

558-90 Degree Bend (Code 541 Contacts)

.156 [3.96] Contact Spacing x .200 [5.08] Row Spacing

**See Accompanying Pages for:** 

**Contact Bend Details** 

THIS IS A C.A.D. GENERATED DRAWING DO NOT MAKE MANUAL REVISIONS TO MASTER.