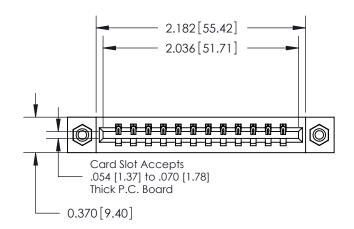

**Mounting Option** 

08-#4-40 Unified Threaded Inserts

ISSUE NUMBER ORIGINAL

837/887 Series High Temp Card Edge Connector Part Number: 887-012-541-108

**EDAC INC** TORONTO, ONTARIO CANADA

THESE DRAWINGS AND SPECIFICATIONS ARE THE PROPERTY OF EDAC INC.,AND SHALL NOT BE REPRODUCED, OR COPIED OR USED AS THE BASIS FOR THE MANUFACTURE OR SALE OF APPARATUS WITHOUT WRITTEN PERMISSION.