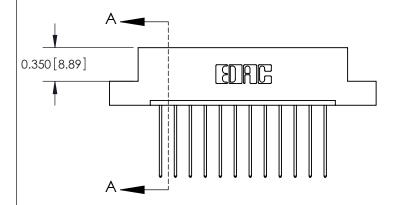

## **Contact Detail**

541-Wire Wrap .025 Sq.(0.64 Sq.) - Tail LG=.750(19.05) .156 [3.96] Contact Spacing x .200 [5.08] Row Spacing

**See Accompanying Pages for: Contact Bend Details** 

THIS IS A C.A.D. GENERATED DRAWING DO NOT MAKE MANUAL REVISIONS TO MASTER.

ISSUE NUMBER ORIGINAL

837/887 Series High Temp Card Edge Connector Part Number: 887-012-541-108

**EDAC INC** TORONTO, ONTARIO CANADA

THESE DRAWINGS AND SPECIFICATIONS ARE THE PROPERTY OF EDAC INC.,AND SHALL NOT BE REPRODUCED, OR COPIED OR USED AS THE BASIS FOR THE MANUFACTURE OR SALE OF APPARATUS WITHOUT WRITTEN PERMISSION.