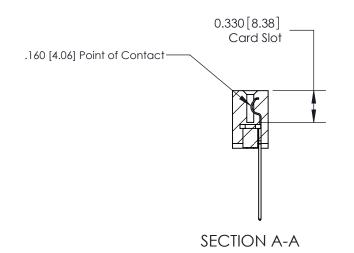

ISSUE NUMBER

ORIGINAL

1

|                     | 837/887 Series High Temp Card Edge Connector                                                                      |                                    | ACAD REFERENCE | NO. 837 EN       | 837 ENG MASTER |  |
|---------------------|-------------------------------------------------------------------------------------------------------------------|------------------------------------|----------------|------------------|----------------|--|
| Contact Bend Detail |                                                                                                                   | DRAWN: J.LEE                       | DATE: OC       | DATE: OCT. 06/09 |                |  |
|                     | Confact Bend Detail                                                                                               |                                    | CHECKED:       | DATE:            |                |  |
|                     | TORONTO, ONTARIO  CANADA  ARE THE PROPERTY OF EDAC INC. SHALL NOT BE REPRODUCED, OR CON USED AS THE BASIS FOR THE | THESE DRAWINGS AND SPECIFICATIONS  | SCALE: NTS     | SHEET            | 2 <b>OF</b> 2  |  |
|                     |                                                                                                                   | SHALL NOT BE REPRODUCED, OR COPIED | DRAWING NUMBER |                  | ISSUE          |  |
|                     |                                                                                                                   | MANUFACTURE OR SALE OF APPARATUS   | 837 Assembly   |                  | 1              |  |