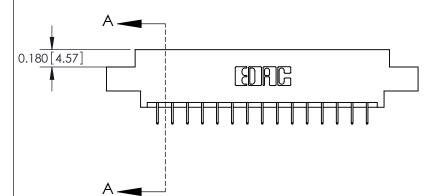

ISSUE NUMBER ORIGINAL

|                              | 0.330[8.38]<br>Card Slot |
|------------------------------|--------------------------|
| .160 [4.06] Point of Contact |                          |
|                              |                          |
|                              |                          |
|                              | SECTION A-A              |

**See Accompanying Pages for:** 

**Contact Bend Details** 

837/887 Series High Temp Card Edge Connector Part Number: 887-030-524-807

**EDAC INC** TORONTO, ONTARIO CANADA

THESE DRAWINGS AND SPECIFICATIONS ARE THE PROPERTY OF EDAC INC.,AND SHALL NOT BE REPRODUCED, OR COPIED OR USED AS THE BASIS FOR THE MANUFACTURE OR SALE OF APPARATUS WITHOUT WRITTEN PERMISSION.