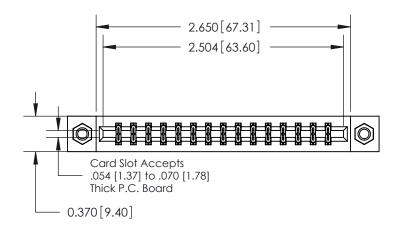

## **Contact Detail**

524-P.C. Tail .018 Sq.(0.46 Sq.) - Tail LG=.175(4.45) .156 [3.96] Contact Spacing x .200 [5.08] Row Spacing

THIS IS A C.A.D. GENERATED DRAWING DO NOT MAKE MANUAL REVISIONS TO MASTER.

**See Accompanying Pages for:** 

**Contact Bend Details** 

837/887 Series High Temp Card Edge Connector Part Number: 887-030-524-807

**EDAC INC** TORONTO, ONTARIO CANADA

THESE DRAWINGS AND SPECIFICATIONS ARE THE PROPERTY OF EDAC INC.,AND SHALL NOT BE REPRODUCED, OR COPIED OR USED AS THE BASIS FOR THE MANUFACTURE OR SALE OF APPARATUS WITHOUT WRITTEN PERMISSION.