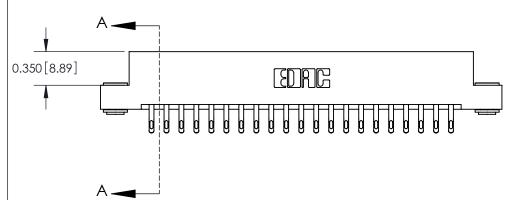

## **Contact Detail**

555-Extender Board Bend (Code 500 Contacts)

.156 [3.96] Contact Spacing x .200 [5.08] Row Spacing

THIS IS A C.A.D. GENERATED DRAWING DO NOT MAKE MANUAL REVISIONS TO MASTER.

ISSUE NUMBER