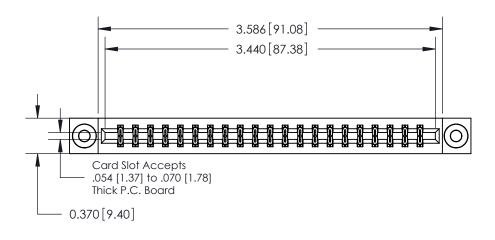

**Mounting Option** 

03-.116 (2.95) I.D. Floating Eyelets

## **Contact Detail**

555-Extender Board Bend (Code 500 Contacts)

.156 [3.96] Contact Spacing x .200 [5.08] Row Spacing

THIS IS A C.A.D. GENERATED DRAWING DO NOT MAKE MANUAL REVISIONS TO MASTER.



ISSUE NUMBER

ORIGINAL







**See Accompanying Pages for:** 

**Contact Bend Details** 

837/887 Series High Temp Card Edge Connector Part Number: 887-042-555-203

|                    | EDAC INC          |  |  |
|--------------------|-------------------|--|--|
|                    | TORONTO, ONTARIO  |  |  |
|                    | CANADA            |  |  |
| YOUR CONNECTION TO | QUALITY & SERVICE |  |  |

**EDAC INC** TORONTO, ONTARIO CANADA

THESE DRAWINGS AND SPECIFICATIONS ARE THE PROPERTY OF EDAC INC.,AND SHALL NOT BE REPRODUCED, OR COPIED OR USED AS THE BASIS FOR THE MANUFACTURE OR SALE OF APPARATUS WITHOUT WRITTEN PERMISSION.

| ACAD REFERENCE NO. | 837 ENG MASTER   |  |  |
|--------------------|------------------|--|--|
| DRAWN: J.LEE       | DATE: OCT. 06/09 |  |  |
|                    |