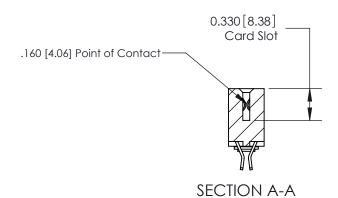

## **Contact Detail**

555-Extender Board Bend (Code 500 Contacts)

.156 [3.96] Contact Spacing x .200 [5.08] Row Spacing

THIS IS A C.A.D. GENERATED DRAWING DO NOT MAKE MANUAL REVISIONS TO MASTER.

ISSUE NUMBER