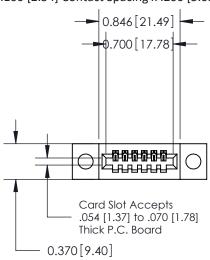

## **See Accompanying Pages for:**

- **Contact Bend Details**
- **Mounting Options**

.240 [6.10] Point of Contact-

| 842/892 Series High Temp Card Edge Connector |
|----------------------------------------------|
| Part Number: 892-006-521-104                 |