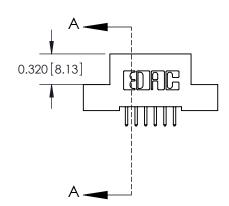

## **Contact Detail**

521-P.C. Tail .025 Sq.(0.64 Sq.) - Tail LG=.160(4.06) .100 [2.54] Contact Spacing x .200 [5.08] Row Spacing