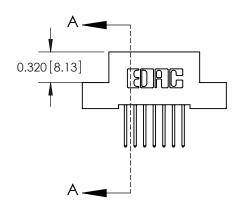

## **See Accompanying Pages for:**

- **Contact Bend Details**
- **Mounting Options**

.240 [6.10] Point of Contact-

842/892 Series High Temp Card Edge Connector Part Number: 892-014-523-208

YOUR CONNECTION TO QUALITY & SERVICE