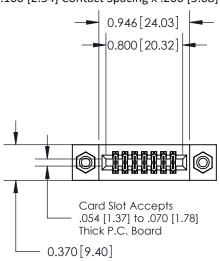

## **Mounting Option**

08-#4-40 Unified Threaded Inserts

## **See Accompanying Pages for:**

- **Contact Bend Details**
- **Mounting Options**

.240 [6.10] Point of Contact-

842/892 Series High Temp Card Edge Connector Part Number: 892-014-523-208

YOUR CONNECTION TO QUALITY & SERVICE