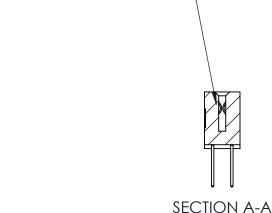

## **Contact Detail**

523-P.C. Tail .025 Sq.(0.64 Sq.) - Tail LG=.400(10.16) .100 [2.54] Contact Spacing x .200 [5.08] Row Spacing

842 ENG MASTER J.LEE DATE: OCT. 06/09 SHEET 1 OF 3

842 Assembly

THIS IS A C.A.D. GENERATED DRAWING DO NOT MAKE MANUAL REVISIONS TO MASTER

ORIGINAL (1)

| 842/892 Series High Temp Card Edge Connector<br>Contact Bend Detail |                                                                                                  | ACAD REFERENCE NO. 842 ENG MASTER |             |                  |        |
|---------------------------------------------------------------------|--------------------------------------------------------------------------------------------------|-----------------------------------|-------------|------------------|--------|
|                                                                     |                                                                                                  | DRAWN:                            | J.LEE       | DATE: OCT. 06/09 |        |
|                                                                     |                                                                                                  | CHECKED:                          |             | DATE:            |        |
| EDAC INC                                                            | THESE DRAWINGS AND SPECIFICATIONS ARE THE PROPERTY OF EDAC INCAND                                | SCALE:                            | NTS         | SHEET :          | 2 OF 3 |
| TORONTO, ONTARIO                                                    | SHALL NOT BE REPRODUCED, OR COPIED OR USED AS THE BASIS FOR THE MANUFACTURE OR SALE OF APPARATUS | DRAWING                           | NUMBER      |                  | ISSUE  |
| YOUR CONNECTION TO QUALITY & SERVICE                                |                                                                                                  | 8                                 | 42 Assembly |                  | 1      |