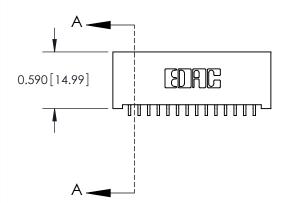

842/892 Series High Temp Card Edge Connector Part Number: 892-014-559-101

YOUR CONNECTION TO QUALITY & SERVICE

CANADA

842 ENG MASTER J.LEE DATE: OCT. 06/09 SHEET 1 OF 3 NTS

842 Assembly

SECTION A-A

THIS IS A C.A.D. GENERATED DRAWING DO NOT MAKE MANUAL REVISIONS TO MASTER