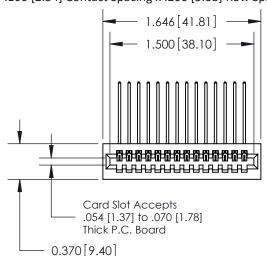

## **Contact Detail**

559-90 Degree Bend (Code 541 Contacts)

.100 [2.54] Contact Spacing x .200 [5.08] Row Spacing

**See Accompanying Pages for:** 

- **Contact Bend Details**
- **Mounting Options**

.240 [6.10] Point of Contact-

842/892 Series High Temp Card Edge Connector Part Number: 892-014-559-101

YOUR CONNECTION TO QUALITY & SERVICE

CANADA

842 ENG MASTER J.LEE DATE: OCT. 06/09 SHEET 1 OF 3 NTS

842 Assembly

SECTION A-A

THIS IS A C.A.D. GENERATED DRAWING DO NOT MAKE MANUAL REVISIONS TO MASTER