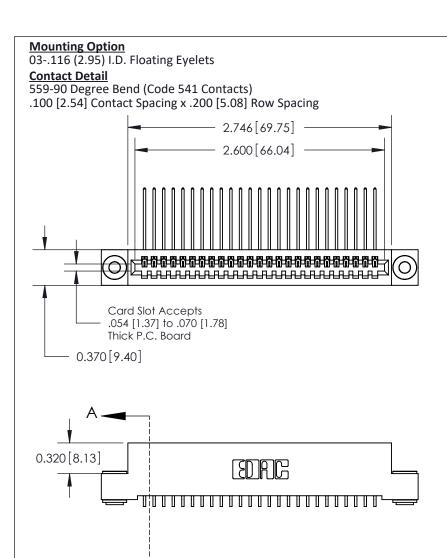

.240 [6.10] Point of Contact-

SECTION A-A

## **See Accompanying Pages for:**

- **Contact Bend Details**
- **Mounting Options**

842/892 Series High Temp Card Edge Connector Part Number: 892-025-559-103

| ACAD REFERENCE NO. 842 ENG MASTE |                  |  |
|----------------------------------|------------------|--|
| DRAWN: J.LEE                     | DATE: OCT. 06/09 |  |
| CHECKED:                         | DATE:            |  |
| SCALE: NTS                       | SHEET 1 OF 3     |  |
| DRAWING NUMBER                   | ISSUE            |  |