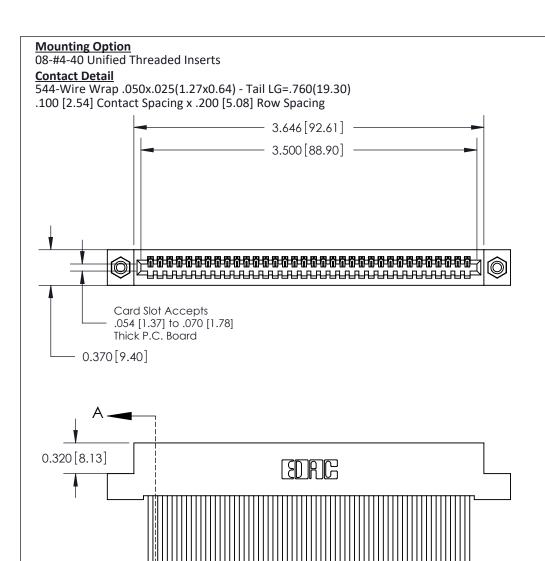

THIS IS A C.A.D. GENERATED DRAWING

ISSUE NUMBER

ORIGINAL

.240 [6.10] Point of Contact—

842/892 Series High Temp Card Edge Connector Part Number: 892-034-544-108

EDAC INC
TORONTO, ONTARIO
OR USED A

YOUR CONNECTION TO QUALITY & SERVICE

DRAWING NUMBER ISSUE

842 Assembly 1

842 ENG MASTER

DATE: OCT. 06/09

SECTION A-A

J.LEE