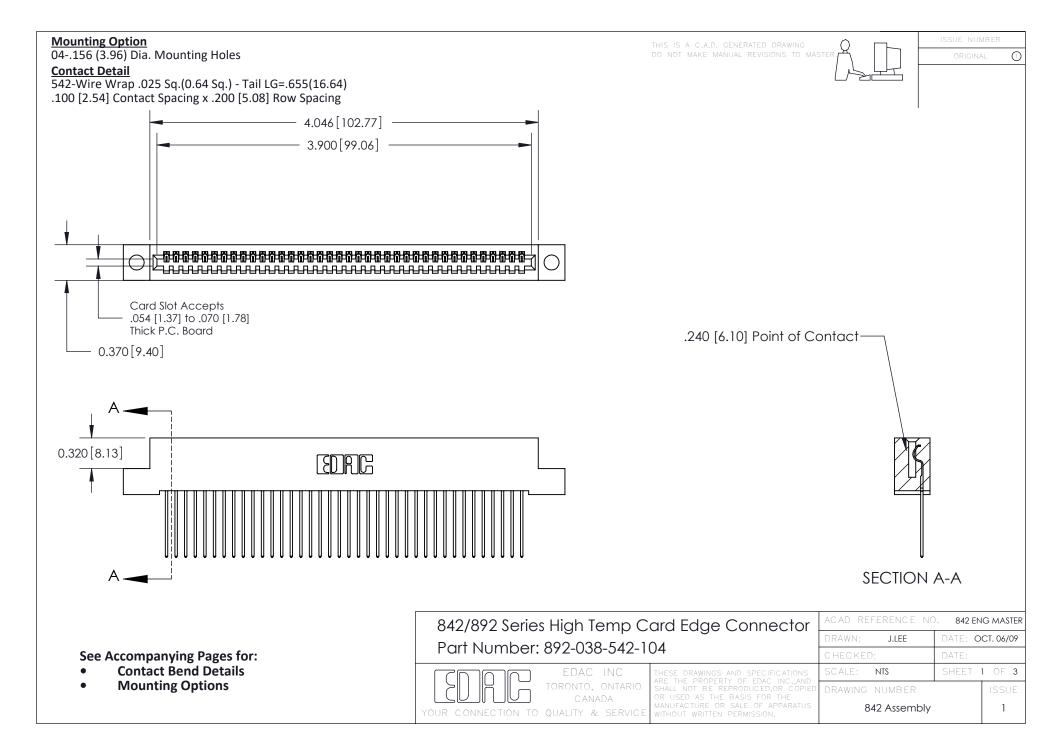

THIS IS A C.A.D. GENERATED DRAWING DO NOT MAKE MANUAL REVISIONS TO MASTER

ORIGINAL (1)



| 842/892 Series High Temp Card Edge Connector<br>Contact Bend Detail |                                                                                                  | ACAD REFERENCE NO. 842 ENG MASTER |             |                  |        |
|---------------------------------------------------------------------|--------------------------------------------------------------------------------------------------|-----------------------------------|-------------|------------------|--------|
|                                                                     |                                                                                                  | DRAWN:                            | J.