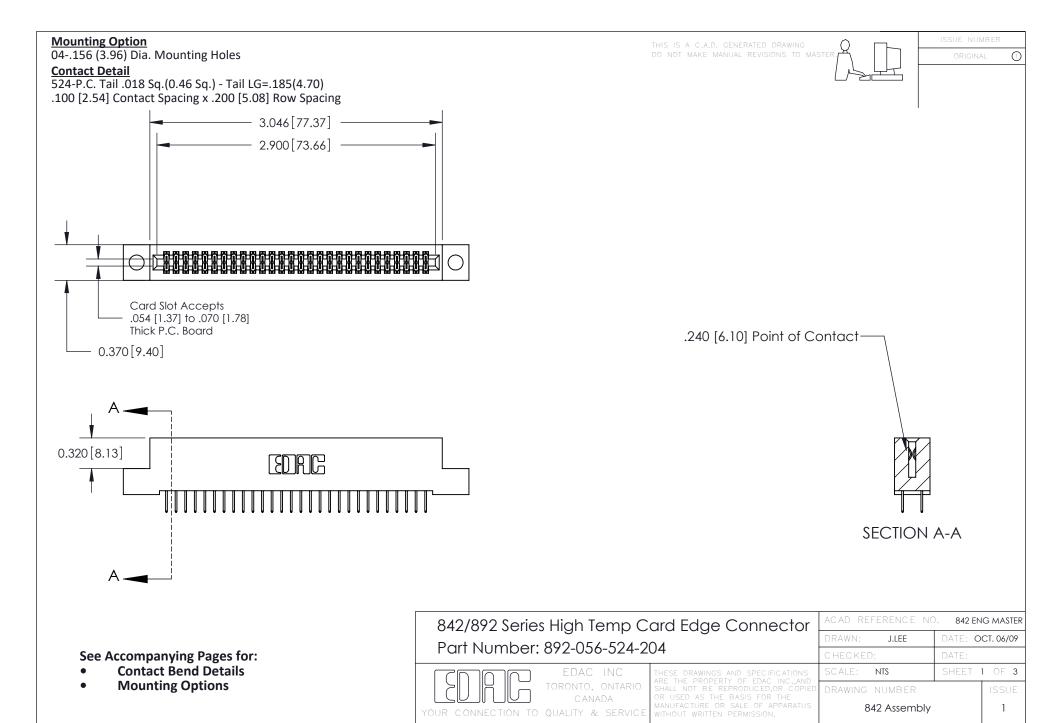

THIS IS A C.A.D. GENERATED DRAWING DO NOT MAKE MANUAL REVISIONS TO MASTER

ORIGINAL (1)



| 842/892 Series High Temp Card Edge Connector<br>Contact Bend Detail |                                                                                                  | ACAD REFERENCE NO. 842 ENG MASTER |             |                  |        |
|---------------------------------------------------------------------|--------------------------------------------------------------------------------------------------|-----------------------------------|-------------|------------------|--------|
|                                                                     |                                                                                                  | DRAWN:                            | J.