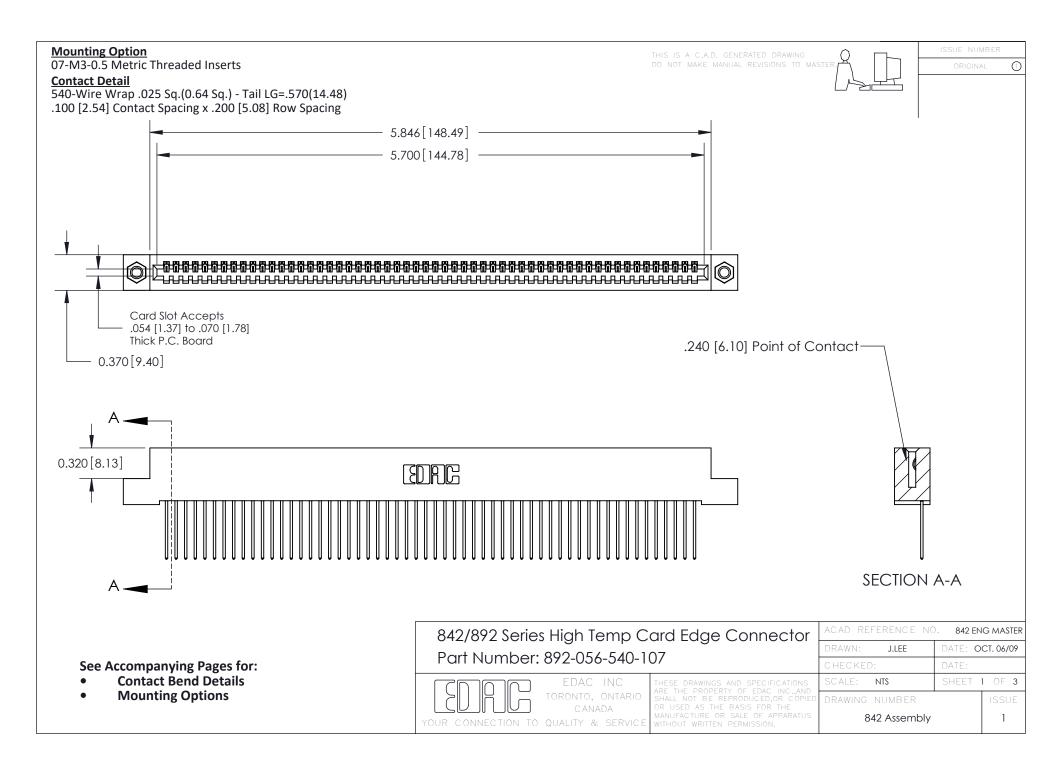

THIS IS A C.A.D. GENERATED DRAWING DO NOT MAKE MANUAL REVISIONS TO MASTER

ORIGINAL (1)



| 842/892 Series High Temp Card Edge Connector<br>Contact Bend Detail |                                                                                                 | ACAD REFERENCE NO. 842 ENG MASTER |             |                  |        |
|---------------------------------------------------------------------|-------------------------------------------------------------------------------------------------|-----------------------------------|-------------|------------------|--------|
|                                                                     |                                                                                                 | DRAWN:                            | J.LEE