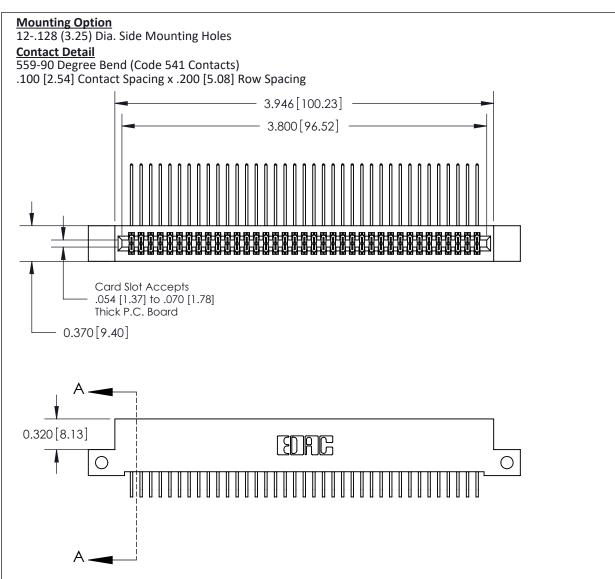

CANADA

YOUR CONNECTION TO QUALITY & SERVICE

SHEET 1 OF 3 842 Assembly

THIS IS A C.A.D. GENERATED DRAWING DO NOT MAKE MANUAL REVISIONS TO MASTER

ORIGINAL (1)

| 842/892 Series High Temp Card Edge Connector<br>Contact Bend Detail |                                                                                                 | ACAD REFERENCE NO. 842 ENG MASTER |             |                  |        |
|---------------------------------------------------------------------|-------------------------------------------------------------------------------------------------|-----------------------------------|-------------|------------------|--------|
|                                                                     |                                                                                                 | DRAWN:                            | J.LEE       | DATE: OCT. 06/09 |        |
|                                                                     |                                                                                                 | CHECKED:                          |             | DATE:            |        |
| EDAC INC                                                            | THESE DRAWINGS AND SPECIFICATIONS ARE THE PROPERTY OF EDAC INCAND                               | SCALE:                            | NTS         | SHEET :          | 2 OF 3 |
| TORONTO, ONTARIO                                                    | SHALL NOT BE REPRODUCED,OR COPIED OR USED AS THE BASIS FOR THE MANUFACTURE OR SALE OF APPARATUS | DRAWING                           | NUMBER      |                  | ISSUE  |
| YOUR CONNECTION TO QUALITY & SERVICE                                |                                                                                                 | 8                                 | 42 Assembly |                  | 1      |