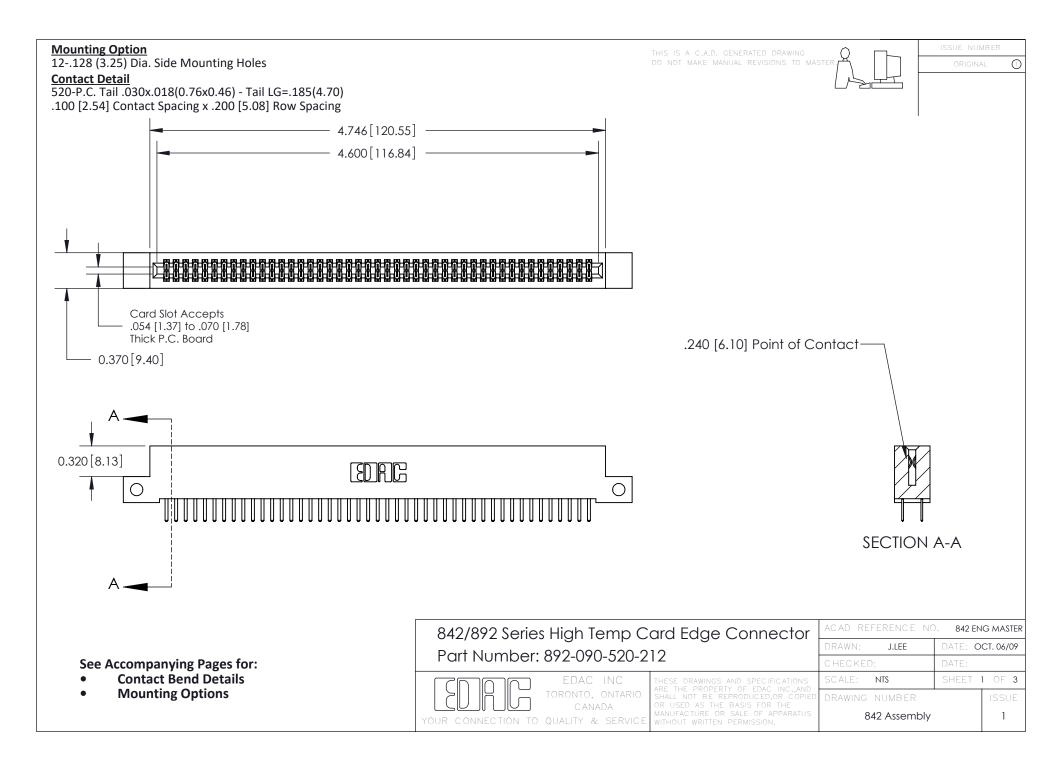

THIS IS A C.A.D. GENERATED DRAWING DO NOT MAKE MANUAL REVISIONS TO MASTER

ORIGINAL (1)



| 842/892 Series High Temp Card Edge Connector<br>Contact Bend Detail |                                                                                                 | ACAD REFERENCE NO. 842 ENG MASTER |             |                  |        |
|---------------------------------------------------------------------|-------------------------------------------------------------------------------------------------|-----------------------------------|-------------|------------------|--------|
|                                                                     |                                                                                                 | DRAWN:                            | J.LEE