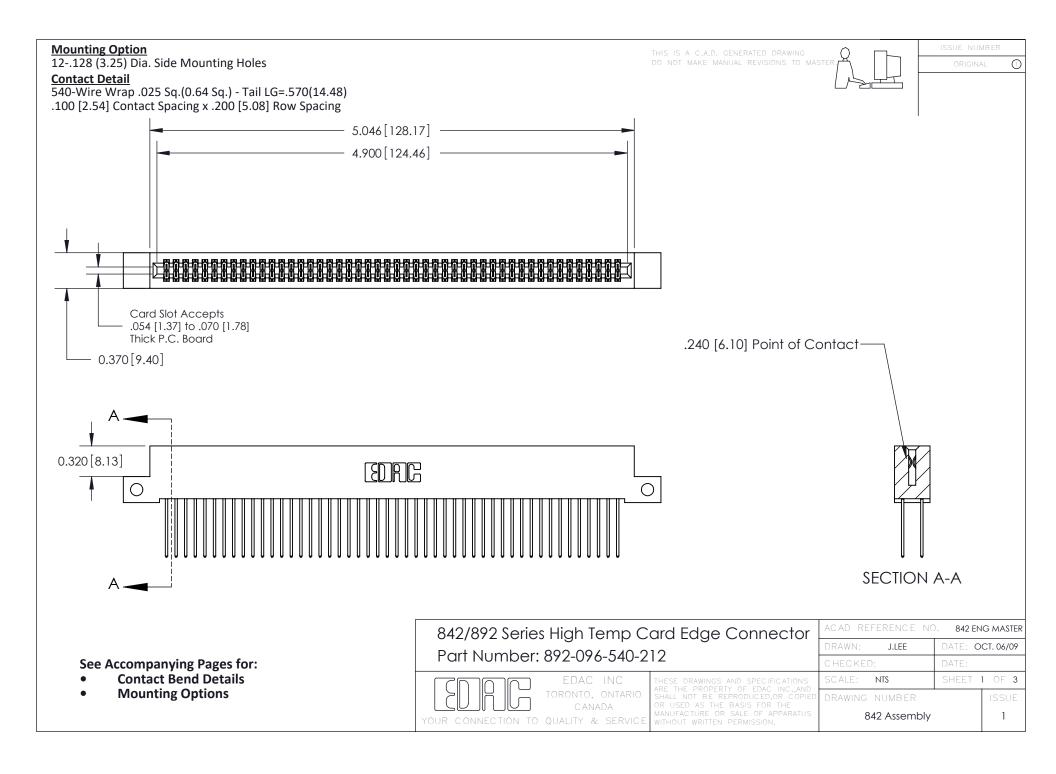

THIS IS A C.A.D. GENERATED DRAWING DO NOT MAKE MANUAL REVISIONS TO MASTER

ORIGINAL (1)



| 842/892 Series High Temp Card Edge Connector<br>Contact Bend Detail |                                                                                                 | ACAD REFERENCE NO. 842 ENG MASTER |             |                  |        |
|---------------------------------------------------------------------|-------------------------------------------------------------------------------------------------|-----------------------------------|-------------|------------------|--------|
|                                                                     |                                                                                                 | DRAWN:                            | J.LEE