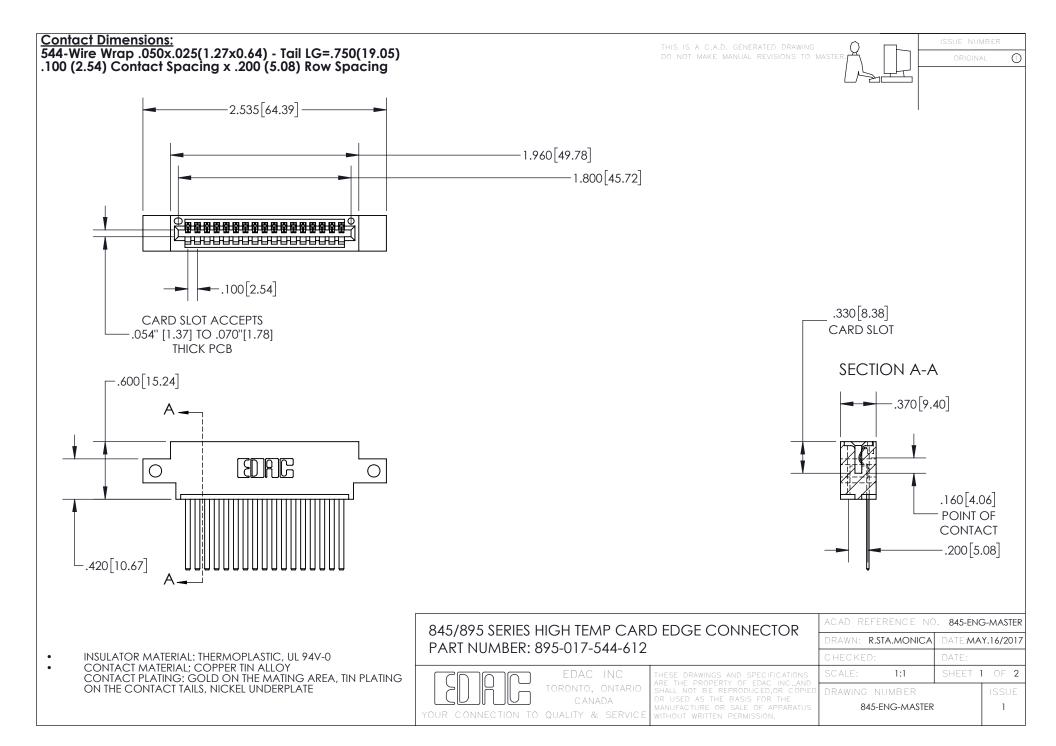

INSULATOR MATERIAL: THERMOPLASTIC POLYESTER, UL 94V-0 DAP MATERIAL AVAILABLE UPON REQUEST

**Contact Code 558** 

CONTACT MATERIAL; COPPER ALLOY CONTACT PLATING: GOLD ON THE MATING AREA, TIN PLATING ON THE CONTACT TAILS, NICKEL UNDERPLATE

## 845/895 SERIES HIGH TEMP CARD EDGE CONNECTOR CONTACT CODE 555,556,558,559,560 DIMENSIONS

YOUR CONNECTION TO QUALITY & SERVICE

Contact Code 559

|   | ACAD REFERENCE NO. 845-ENG-MASTER |                  |  |
|---|-----------------------------------|------------------|--|
|   | DRAWN: R.STA.MONICA               | DATE:MAY.16/2017 |  |
|   | CHECKED:                          | DATE:            |  |
|   | SCALE: 1:1                        | SHEET 2 OF 2     |  |
| D | DRAWING NUMBER                    | ISSUE            |  |

Contact Code 560