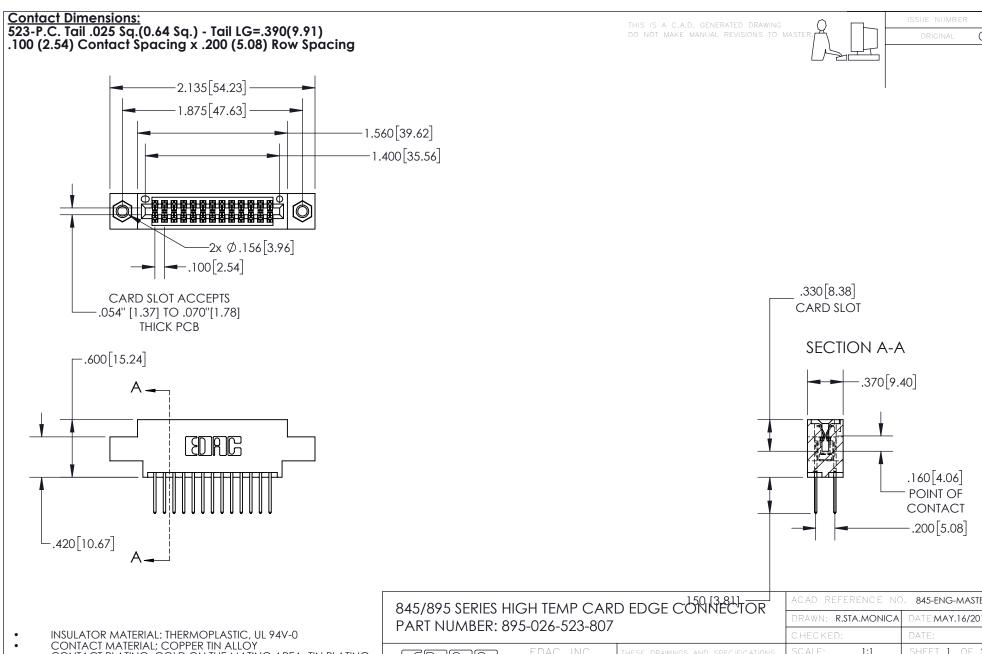

CONTACT MATERIAL; COPPER TIN ALLOY
CONTACT PLATING: GOLD ON THE MATING AREA, TIN PLATING
ON THE CONTACT TAILS, NICKEL UNDERPLATE

YOUR CONNECTION TO QUALITY & SERVICE

| ACAD REFERENCE NO   | . 845-ENG-MASTER |
|---------------------|------------------|
| DRAWN: R.STA.MONICA | DATE:MAY.16/2017 |
| CHECKED:            | DATE:            |
| SCALE: 1:1          | SHEET 1 OF 2     |
| DRAWING NUMBER      | ISSUE            |