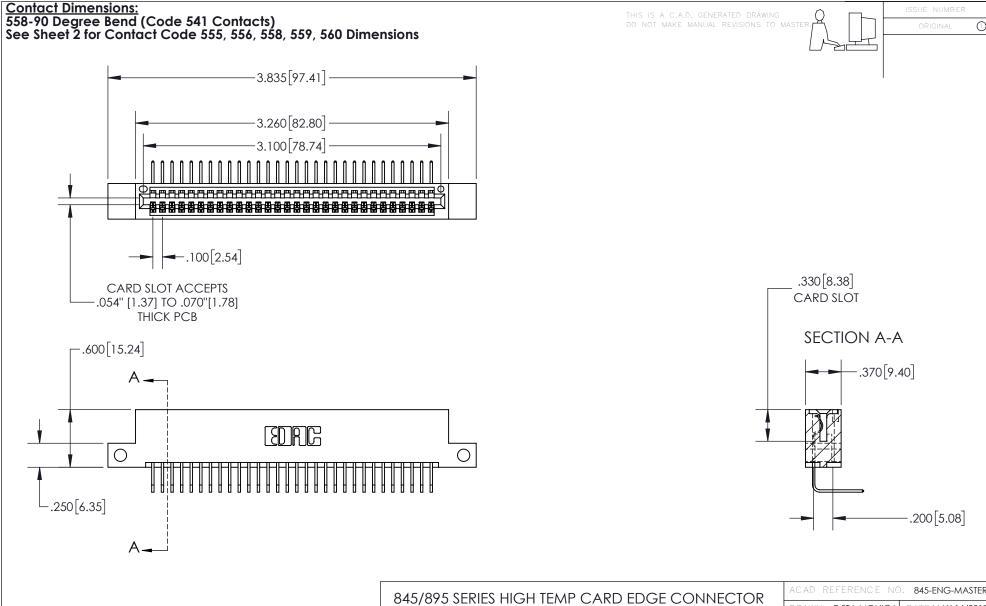

845-ENG-MASTER

INSULATOR MATERIAL: THERMOPLASTIC POLYESTER, UL 94V-0 DAP MATERIAL AVAILABLE UPON REQUEST

**Contact Code 558** 

CONTACT MATERIAL; COPPER ALLOY CONTACT PLATING: GOLD ON THE MATING AREA, TIN PLATING ON THE CONTACT TAILS, NICKEL UNDERPLATE