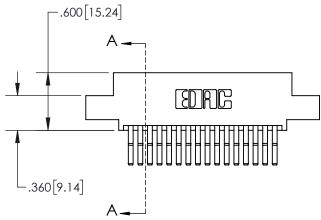

845-ENG-MASTER

**CONTACT** -.200 [5.08]

| .330[8.38]<br>CARD SLOT |                        |  |
|-------------------------|------------------------|--|
| SECTIO                  | SECTION A-A            |  |
|                         | .370[9.40]             |  |
|                         | .160[4.06]<br>POINT OF |  |