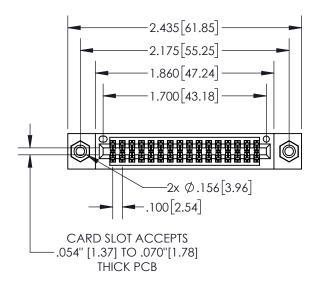

## **Contact Dimensions:**

560-Extender Board Bend (Code 523 Contacts) See Sheet 2 for Contact Code 555, 556, 558, 559, 560 Dimensions

- 845/895 SERIES HIGH TEMP CARD EDGE CONNECTOR PART NUMBER: 895-032-560-508
- YOUR CONNECTION TO QUALITY & SERVICE

845-ENG-MASTER

**CONTACT** -.200 [5.08]

| .330[8.38]<br>CARD SLOT |                        |  |
|-------------------------|------------------------|--|
| SECTIO                  | SECTION A-A            |  |
|                         | .370[9.40]             |  |
|                         | .160[4.06]<br>POINT OF |  |