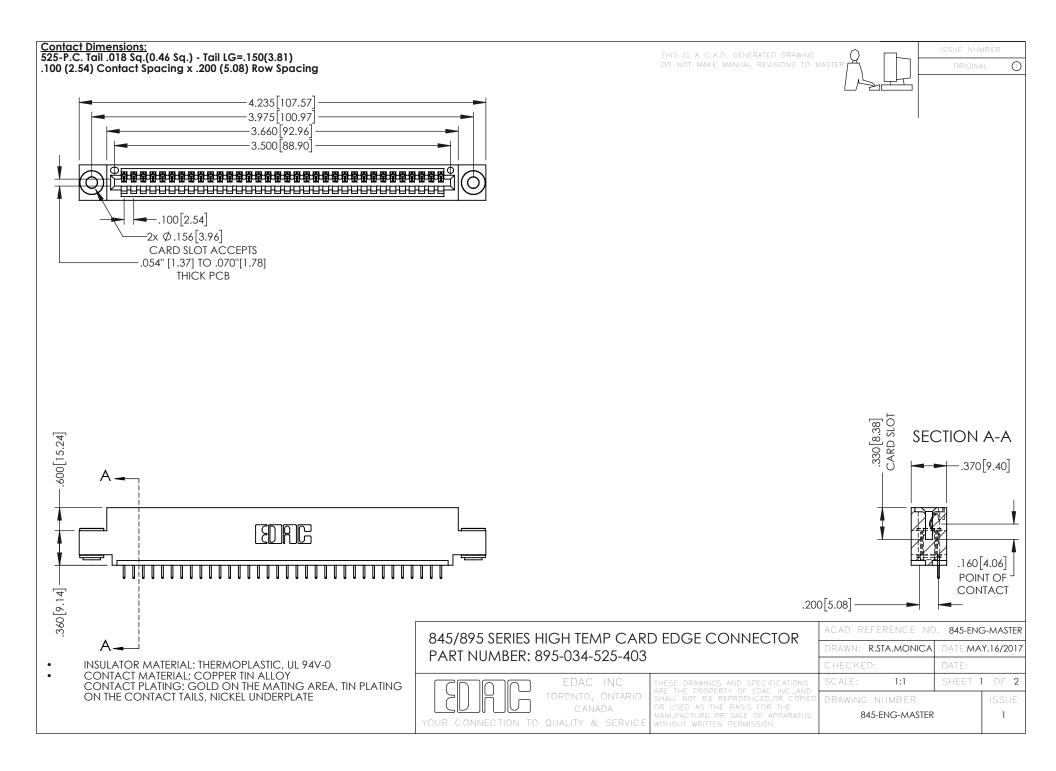

## 845/895 SERIES HIGH TEMP CARD EDGE CONNECTOR CONTACT CODE 555,556,558,559,560 DIMENSIONS

YOUR CONNECTION TO QUALITY & SERVICE

|   | ACAD REFERENCE NO. 845-ENG-MASTER |                  |
|---|-----------------------------------|------------------|
|   | DRAWN: R.STA.MONICA               | DATE:MAY.16/2017 |
|   | CHECKED:                          | DATE:            |
|   | SCALE: 1:1                        | SHEET 2 OF 2     |
| D | DRAWING NUMBER                    | ISSUE            |