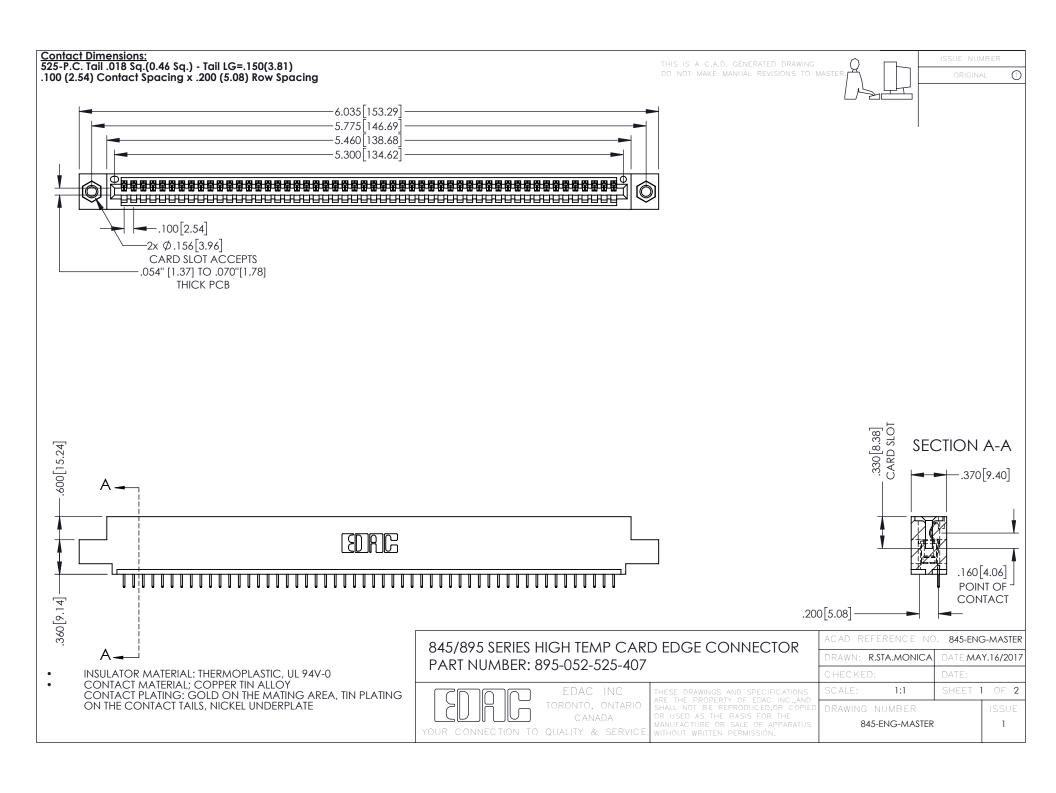

- INSULATOR MATERIAL: THERMOPLASTIC POLYESTER, UL 94V-0 DAP MATERIAL AVAILABLE UPON REQUEST
- CONTACT MATERIAL; COPPER ALLOY

**Contact Code 558** 

CONTACT PLATING: GOLD ON THE MATING AREA, TIN PLATING ON THE CONTACT TAILS, NICKEL UNDERPLATE

## 845/895 SERIES HIGH TEMP CARD EDGE CONNECTOR CONTACT CODE 555,556,558,559,560 DIMENSIONS

YOUR CONNECTION TO QUALITY & SERVICE

Contact Code 559

|   | ACAD REFERENCE NO   | . 845-ENG-MASTER |
|---|---------------------|------------------|
|   | DRAWN: R.STA.MONICA | DATE:MAY.16/2017 |
|   | CHECKED:            | DATE:            |
|   | SCALE: 1:1          | SHEET 2 OF 2     |
| D | DRAWING NUMBER      | ISSUE            |

Contact Code 560

845-ENG-MASTER