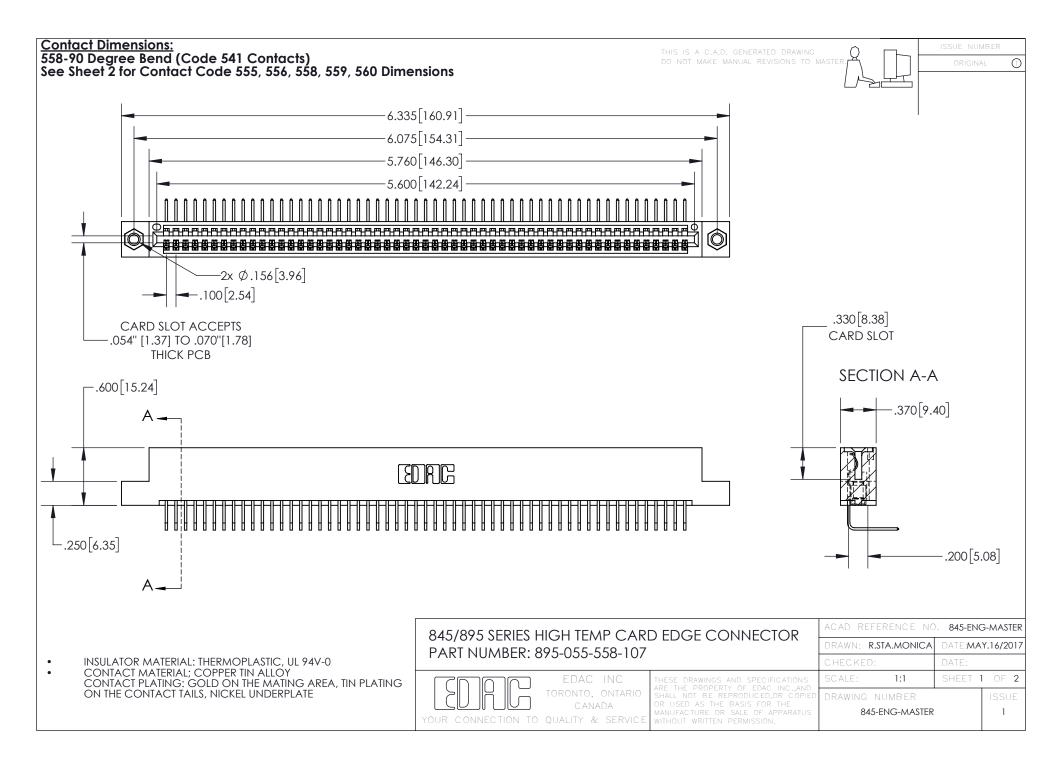

INSULATOR MATERIAL: THERMOPLASTIC POLYESTER, UL 94V-0 DAP MATERIAL AVAILABLE UPON REQUEST

**Contact Code 558** 

CONTACT MATERIAL; COPPER ALLOY CONTACT PLATING: GOLD ON THE MATING AREA, TIN PLATING ON THE CONTACT TAILS, NICKEL UNDERPLATE

## 845/895 SERIES HIGH TEMP CARD EDGE CONNECTOR CONTACT CODE 555,556,558,559,560 DIMENSIONS

YOUR CONNECTION TO QUALITY & SERVICE

Contact Code 559

|   | ACAD REFERENCE NO. 845-ENG-MASTER |                  |  |
|---|-----------------------------------|------------------|--|
|   | DRAWN: R.STA.MONICA               | DATE:MAY.16/2017 |  |
|   | CHECKED:                          | DATE:            |  |
|   | SCALE: 1:1                        | SHEET 2 OF 2     |  |
| D | DRAWING NUMBER                    | ISSUE            |  |

Contact Code 560