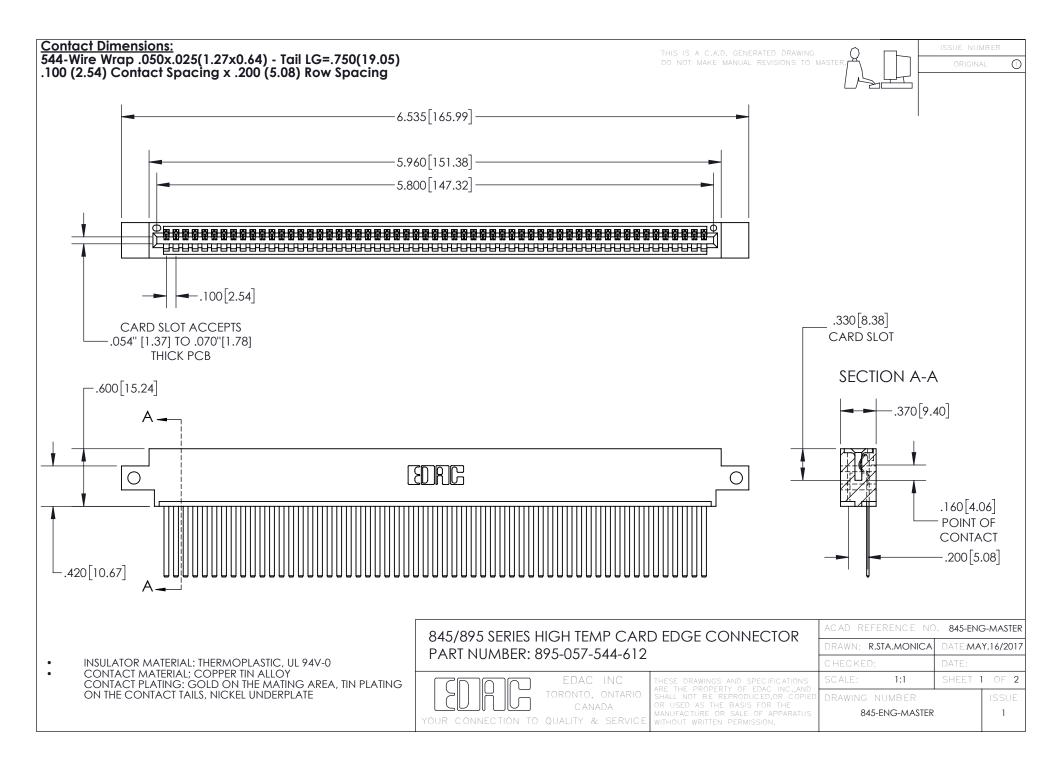

INSULATOR MATERIAL: THERMOPLASTIC POLYESTER, UL 94V-0 DAP MATERIAL AVAILABLE UPON REQUEST

**Contact Code 558** 

CONTACT MATERIAL; COPPER ALLOY CONTACT PLATING: GOLD ON THE MATING AREA, TIN PLATING ON THE CONTACT TAILS, NICKEL UNDERPLATE

## 845/895 SERIES HIGH TEMP CARD EDGE CONNECTOR CONTACT CODE 555,556,558,559,560 DIMENSIONS

YOUR CONNECTION TO QUALITY & SERVICE

Contact Code 559

|   | ACAD REFERENCE NO. 845-ENG-MASTER |                  |  |
|---|-----------------------------------|------------------|--|
|   | DRAWN: R.STA.MONICA               | DATE:MAY.16/2017 |  |
|   | CHECKED:                          | DATE:            |  |
|   | SCALE: 1:1                        | SHEET 2 OF 2     |  |
| D | DRAWING NUMBER                    | ISSUE            |  |

Contact Code 560