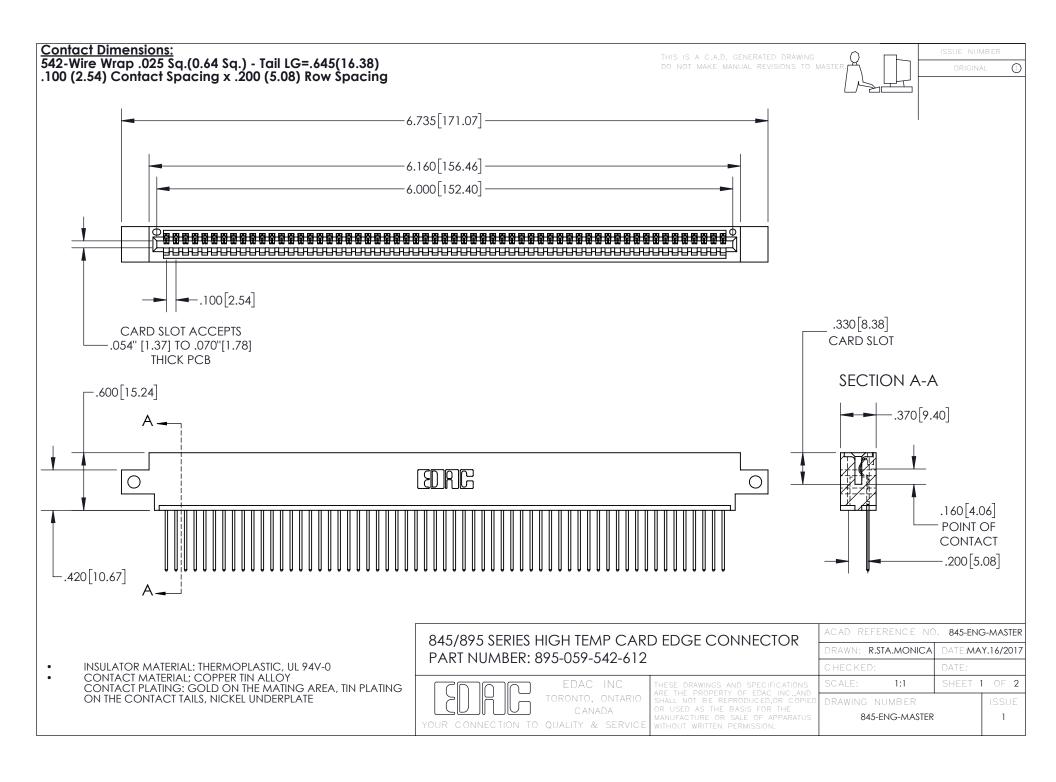

INSULATOR MATERIAL: THERMOPLASTIC POLYESTER, UL 94V-0 DAP MATERIAL AVAILABLE UPON REQUEST

**Contact Code 558** 

CONTACT MATERIAL; COPPER ALLOY CONTACT PLATING: GOLD ON THE MATING AREA, TIN PLATING ON THE CONTACT TAILS, NICKEL UNDERPLATE

## 845/895 SERIES HIGH TEMP CARD EDGE CONNECTOR CONTACT CODE 555,556,558,559,560 DIMENSIONS

YOUR CONNECTION TO QUALITY & SERVICE

Contact Code 559

|   | ACAD REFERENCE NO. 845-ENG-MASTER |                  |  |
|---|-----------------------------------|------------------|--|
|   | DRAWN: R.STA.MONICA               | DATE:MAY.16/2017 |  |
|   | CHECKED:                          | DATE:            |  |
|   | SCALE: 1:1                        | SHEET 2 OF 2     |  |
| D | DRAWING NUMBER                    | ISSUE            |  |

Contact Code 560

845-ENG-MASTER