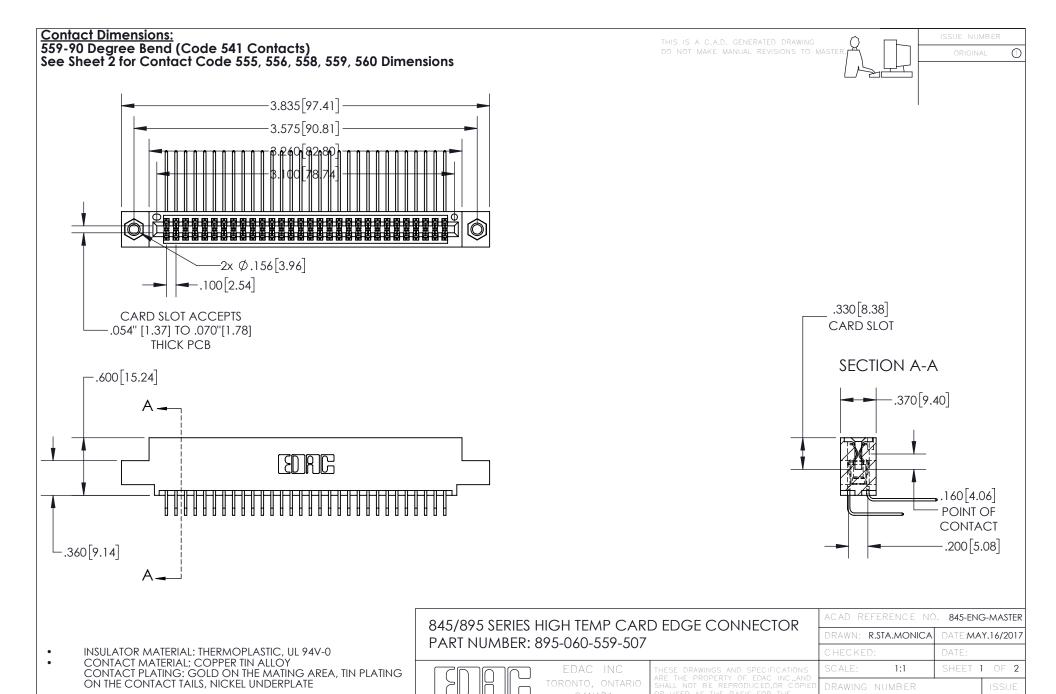

YOUR CONNECTION TO QUALITY & SERVICE

845-ENG-MASTER

- INSULATOR MATERIAL: THERMOPLASTIC POLYESTER, UL 94V-0 DAP MATERIAL AVAILABLE UPON REQUEST
- CONTACT MATERIAL; COPPER ALLOY

CONTACT PLATING: GOLD ON THE MATING AREA, TIN PLATING ON THE CONTACT TAILS, NICKEL UNDERPLATE

845-ENG-MASTER