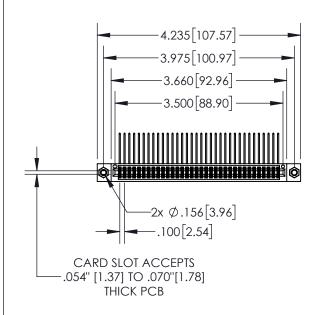

| 845/895 SERIES HIGH TEMP CARD EDGE CONNECTOR |                                                                                                  |                | ACAD REFERENCE NO. 845-ENG-MASTER |                 |           |  |  |
|----------------------------------------------|--------------------------------------------------------------------------------------------------|----------------|-----------------------------------|-----------------|-----------|--|--|
|                                              |                                                                                                  |                | R.STA.MONICA                      | DATE: <b>MA</b> | Y.16/2017 |  |  |
| 1 AKT NOMBER. 675-000-330-307                |                                                                                                  | CHECKE         | D:                                | DATE:           |           |  |  |
| EDAC INC                                     | THESE DRAWINGS AND SPECIFICATIONS                                                                | SCALE:         | 1:2                               | SHEET 1         | I OF 2    |  |  |
| TORONTO, ONTARIO                             | ARE THE PROPERTY OF EDAC INC.,AND SHALL NOT BE REPRODUCED,OR COPIED OR USED AS THE BASIS FOR THE | DRAWING        | NUMBER                            |                 | ISSUE     |  |  |
| YOUR CONNECTION TO QUALITY & SERVICE         | MANUFACTURE OR SALE OF APPARATUS                                                                 | 845-ENG-MASTER |                                   |                 | 1         |  |  |