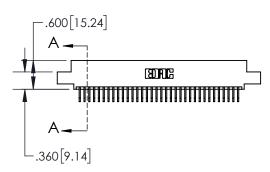

1

| .330[8.38]<br>CARD SLOT     |  |  |  |  |  |
|-----------------------------|--|--|--|--|--|
| 370[9.40]<br>SECTION A-A    |  |  |  |  |  |
| .160[4.06] POINT OF CONTACT |  |  |  |  |  |
| 200[5.08]                   |  |  |  |  |  |