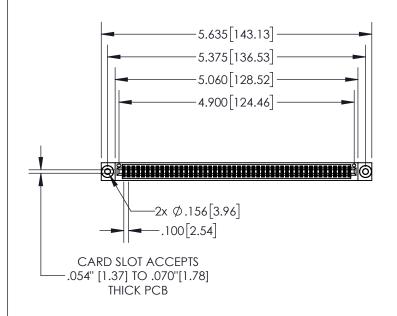

## **Contact Dimensions:**

555-Extender Board Bend (Code 500 Contacts)
See Sheet 2 for Contact Code 555, 556, 558, 559, 560 Dimensions

- INSULATOR MATERIAL: THERMOPLASTIC, UL 94V-0
- CONTACT MATERIAL; COPPER TIN ALLOY CONTACT PLATING: GOLD ON THE MATING AREA, TIN PLATING ON THE CONTACT TAILS, NICKEL UNDERPLATE

| 845/895 SERIES HIGH TEMP CARD EDGE CONNECTOR |
|----------------------------------------------|
| PART NUMBER: 895-096-555-803                 |

YOUR CONNECTION TO QUALITY & SERVICE

| ACAD REFERENCE NO. 845-ENG-MASTER |                  |  |  |  |
|-----------------------------------|------------------|--|--|--|
| DRAWN: R.STA.MONICA               | DATE:MAY.16/2017 |  |  |  |
| CHECKED:                          | DATE:            |  |  |  |
| SCALE: 1:2                        | SHEET 1 OF 2     |  |  |  |
| DRAWING NUMBER                    | ISSUE            |  |  |  |

845-ENG-MASTER

- INSULATOR MATERIAL: THERMOPLASTIC POLYESTER, UL 94V-0 DAP MATERIAL AVAILABLE UPON REQUEST
- CONTACT MATERIAL; COPPER ALLOY

CONTACT PLATING: GOLD ON THE MATING AREA, TIN PLATING ON THE CONTACT TAILS, NICKEL UNDERPLATE