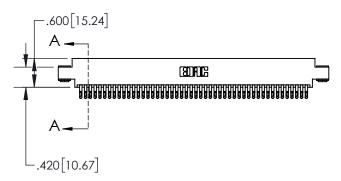

THIS IS A C.A.D. GENERATED DRAWING DO NOT MAKE MANUAL REVISIONS TO MASTER.

1

| NO | WASTER. |  |  |
|----|---------|--|--|
|    |         |  |  |

| .330[8.38]<br>CARD \$LOT    |  |  |  |  |  |
|-----------------------------|--|--|--|--|--|
| .370[9.40]                  |  |  |  |  |  |
| SECTION A-A                 |  |  |  |  |  |
|                             |  |  |  |  |  |
| .160[4.06] POINT OF CONTACT |  |  |  |  |  |
| []                          |  |  |  |  |  |
|                             |  |  |  |  |  |

## 845/895 SERIES HIGH TEMP CARD EDGE CONNECTOR CONTACT CODE 555,556,558,559,560 DIMENSIONS

YOUR CONNECTION TO QUALITY & SERVICE

|   | ACAD REFERENCE NO. 845-ENG-MASTER |                  |  |  |  |
|---|-----------------------------------|------------------|--|--|--|
|   | DRAWN: R.STA.MONICA               | DATE:MAY.16/2017 |  |  |  |
|   | CHECKED:                          | DATE:            |  |  |  |
|   | SCALE: 1:1                        | SHEET 2 OF 2     |  |  |  |
| D | DRAWING NUMBER                    | ISSUE            |  |  |  |

845-ENG-MASTER