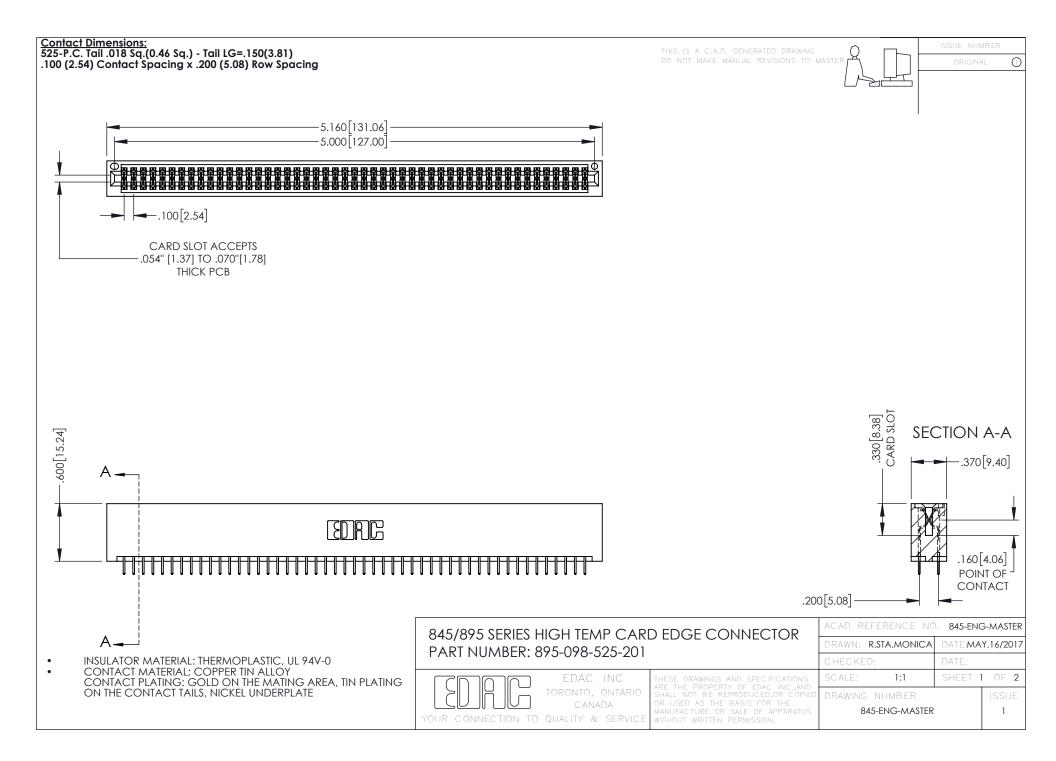

**Contact Code 558** Contact Code 559 Contact Code 560

- INSULATOR MATERIAL: THERMOPLASTIC POLYESTER, UL 94V-0 DAP MATERIAL AVAILABLE UPON REQUEST
- CONTACT MATERIAL; COPPER ALLOY

CONTACT PLATING: GOLD ON THE MATING AREA, TIN PLATING ON THE CONTACT TAILS, NICKEL UNDERPLATE

## 845/895 SERIES HIGH TEMP CARD EDGE CONNECTOR CONTACT CODE 555,556,558,559,560 DIMENSIONS

YOUR CONNECTION TO QUALITY & SERVICE

|   | ACAD REFERENCE NO. 845-ENG-MASTER |                  |
|---|-----------------------------------|------------------|
|   | DRAWN: R.STA.MONICA               | DATE:MAY.16/2017 |
|   | CHECKED:                          | DATE:            |
|   | SCALE: 1:1                        | SHEET 2 OF 2     |
| D | DRAWING NUMBER                    | ISSUE            |

845-ENG-MASTER