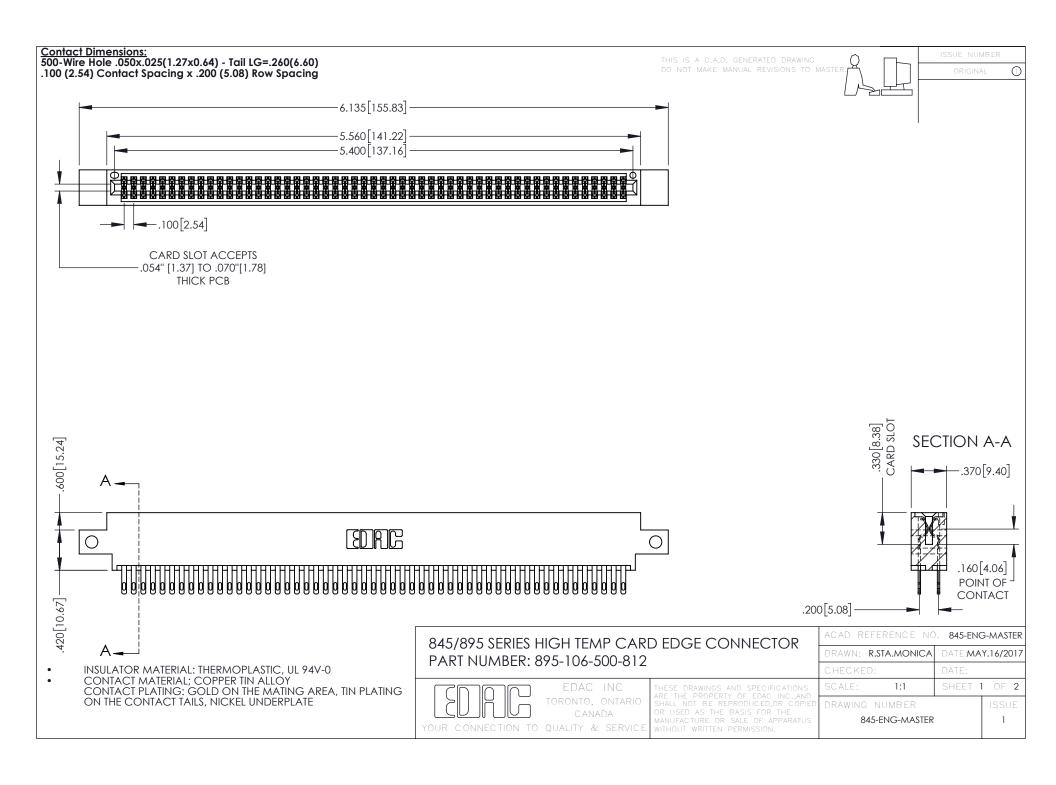

845/895 SERIES HIGH TEMP CARD EDGE CONNECTOR CONTACT CODE 555,556,558,559,560 DIMENSIONS

YOUR CONNECTION TO QUALITY & SERVICE

|    | ACAD REFERENCE NO. 845-ENG-MASTER |     |                  |        |
|----|-----------------------------------|-----|------------------|--------|
|    | DRAWN: R.STA.MONICA               |     | DATE:MAY.16/2017 |        |
|    | CHECKED:                          |     | DATE:            |        |
| ED | SCALE:                            | 1:1 | SHEET            | 2 OF 2 |
|    | DRAWING NUMBER                    |     | ISSUE            |        |