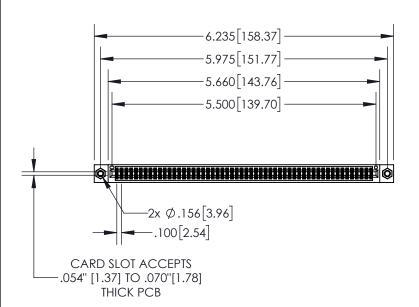

.330[8.38]

845/895 SERIES HIGH TEMP CARD EDGE CONNECTOR PART NUMBER: 895-108-520-807

YOUR CONNECTION TO QUALITY & SERVICE

CANADA

1:2 SHEET 1 OF 2 845-ENG-MASTER

DRAWN: R.STA.MONICA

845-ENG-MASTER

DATE:MAY.16/2017

## 845/895 SERIES HIGH TEMP CARD EDGE CONNECTOR CONTACT CODE 555,556,558,559,560 DIMENSIONS

YOUR CONNECTION TO QUALITY & SERVICE

|   | ACAD REFERENCE NO   | . 845-ENG-MASTER |
|---|---------------------|------------------|
|   | DRAWN: R.STA.MONICA | DATE:MAY.16/2017 |
|   | CHECKED:            | DATE:            |
|   | SCALE: 1:1          | SHEET 2 OF 2     |
| D | DRAWING NUMBER      | ISSUE            |