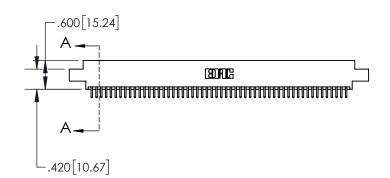

**Contact Dimensions:** 520-P.C. Tail .030x.018(0.76x0.46) - Tail LG=.175(4.45) .100 (2.54) Contact Spacing x .200 (5.08) Row Spacing

1

| CARD SLOT                   |  |  |  |
|-----------------------------|--|--|--|
| 370[9.40]<br>SECTION A-A    |  |  |  |
| .160[4.06] POINT OF CONTACT |  |  |  |
| 200[5.08]                   |  |  |  |

.330[8.38]

845/895 SERIES HIGH TEMP CARD EDGE CONNECTOR PART NUMBER: 895-108-520-807

YOUR CONNECTION TO QUALITY & SERVICE

CANADA

1:2 SHEET 1 OF 2 845-ENG-MASTER

DRAWN: R.STA.MONICA

845-ENG-MASTER

DATE:MAY.16/2017