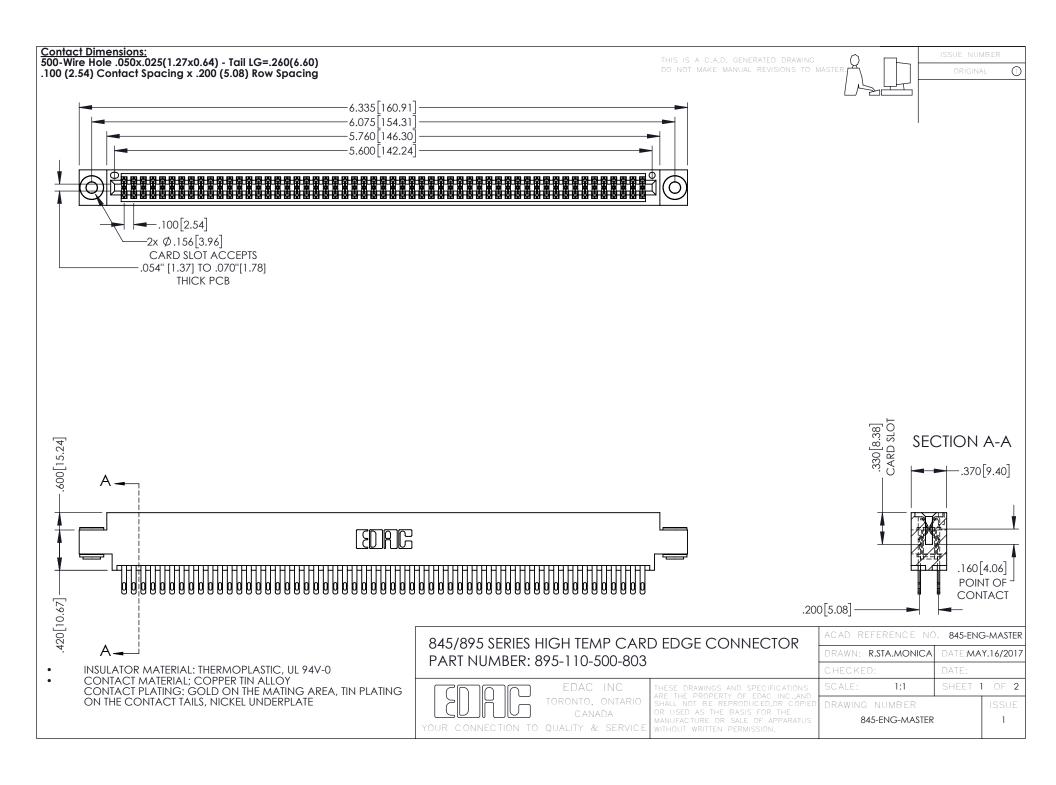

## 845/895 SERIES HIGH TEMP CARD EDGE CONNECTOR CONTACT CODE 555,556,558,559,560 DIMENSIONS

YOUR CONNECTION TO QUALITY & SERVICE

|   | ACAD REFERENCE NO. 845-ENG-MASTER |                  |
|---|-----------------------------------|------------------|
|   | DRAWN: R.STA.MONICA               | DATE:MAY.16/2017 |
|   | CHECKED:                          | DATE:            |
|   | SCALE: 1:1                        | SHEET 2 OF 2     |
| D | DRAWING NUMBER                    | ISSUE            |