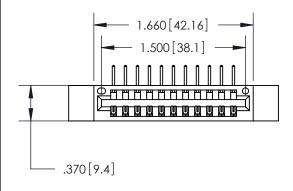

846/896 SERIES HIGH TEMP CARD EDGE CONNECTOR PART NUMBER: 896-011-558-112

**EDAC INC** TORONTO, ONTARIO CANADA

THESE DRAWINGS AND SPECIFICATIONS ARE THE PROPERTY OF EDAC INC., AND SHALL NOT BE REPRODUCED, OR COPIED OR USED AS THE BASIS FOR THE MANUFACTURE OR SALE OF APPARATUS WITHOUT WRITTEN PERMISSION.

<u>Contact Dimensions:</u>
558-90 Degree Bend (Code 541 Contacts)
See Sheet 2 for Contact Code 555, 556, 558, 559, 560 Dimensions

THIS IS A C.A.D. GENERATED DRAWING DO NOT MAKE MANUAL REVISIONS TO MASTER.