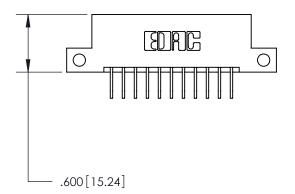

846/896 SERIES HIGH TEMP CARD EDGE CONNECTOR PART NUMBER: 896-011-558-112

**EDAC INC** TORONTO, ONTARIO CANADA

THESE DRAWINGS AND SPECIFICATIONS ARE THE PROPERTY OF EDAC INC., AND SHALL NOT BE REPRODUCED, OR COPIED OR USED AS THE BASIS FOR THE MANUFACTURE OR SALE OF APPARATUS WITHOUT WRITTEN PERMISSION.