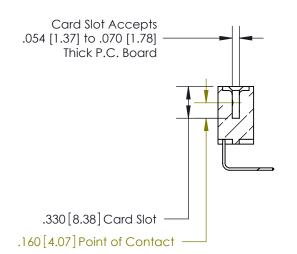

**Contact Code 558** 

## 846/896 SERIES HIGH TEMP CARD EDGE CONNECTOR CONTACT CODE 555,556,558,559,560 DIMENSIONS

.150 [3.81]

YOUR CONNECTION TO QUALITY & SERVICE

**Contact Code 559** 

**EDAC INC** TORONTO, ONTARIO CANADA

THESE DRAWINGS AND SPECIFICATIONS ARE THE PROPERTY OF EDAC INC.,AND SHALL NOT BE REPRODUCED, OR COPIED OR USED AS THE BASIS FOR THE MANUFACTURE OR SALE OF APPARATUS WITHOUT WRITTEN PERMISSION.