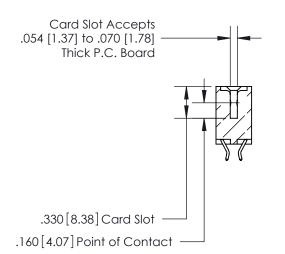

**Contact Code 560** 

INSULATOR MATERIAL: THERMOPLASTIC POLYESTER, UL 94V-0 CONTACT MATERIAL; COPPER, NICKEL, TIN ALLOY CA-725 CONTACT PLATING: GOLD ON THE MATING AREA, TIN-LEAD ON THE CONTACT TAILS, NICKEL UNDERPLATE

**Contact Code 558** 

## 846/896 SERIES HIGH TEMP CARD EDGE CONNECTOR CONTACT CODE 555,556,558,559,560 DIMENSIONS

.150 [3.81]

YOUR CONNECTION TO QUALITY & SERVICE

**Contact Code 559** 

**EDAC INC** TORONTO, ONTARIO CANADA

THESE DRAWINGS AND SPECIFICATIONS ARE THE PROPERTY OF EDAC INC.,AND SHALL NOT BE REPRODUCED, OR COPIED OR USED AS THE BASIS FOR THE MANUFACTURE OR SALE OF APPARATUS WITHOUT WRITTEN PERMISSION.