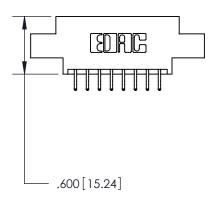

THIS IS A C.A.D. GENERATED DRAWING DO NOT MAKE MANUAL REVISIONS TO MASTER.

ISSUE NUMBER

.165[4.19]

.375 [9.54]

ORIGINAL

1

.060 [1.52] .125(3.18) to .210(5.33) **Outside Tails** .125(3.18) to .210(5.33) **Outside Tails** 