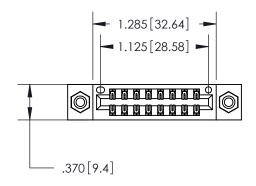

<u>Contact Dimensions:</u> 556-Extender Board Bend (Code 520 Contacts) See Sheet 2 for Contact Code 555, 556, 558, 559, 560 Dimensions

THIS IS A C.A.D. GENERATED DRAWING DO NOT MAKE MANUAL REVISIONS TO MASTER.

PART NUMBER: 896-016-556-808

**EDAC INC** TORONTO, ONTARIO CANADA YOUR CONNECTION TO QUALITY & SERVICE

846/896 SERIES HIGH TEMP CARD EDGE CONNECTOR

THESE DRAWINGS AND SPECIFICATIONS ARE THE PROPERTY OF EDAC INC.,AND SHALL NOT BE REPRODUCED, OR COPIED OR USED AS THE BASIS FOR THE MANUFACTURE OR SALE OF APPARATUS WITHOUT WRITTEN PERMISSION.

| ACAD REFERENCE NO. | 846-ENG-MASTER   |
|--------------------|------------------|
| DRAWN: J.LEE       | DATE: APR. 22/09 |
| CHECKED:           | DATE:            |
| SCALE: 1:1         | SHEET 1 OF 2     |
| DRAWING NUMBER     | ISSUE            |
| 846-ENG-MASTER     | 2 1              |