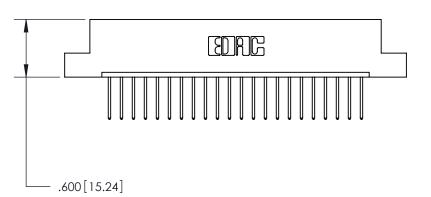

ISSUE NUMBER

.165[4.19]

.375 [9.54]

ORIGINAL

1

.060 [1.52] .125(3.18) to .210(5.33) **Outside Tails** .125(3.18) to .210(5.33) **Outside Tails** 

**Contact Code 560** 

INSULATOR MATERIAL: THERMOPLASTIC POLYESTER, UL 94V-0 CONTACT MATERIAL; COPPER, NICKEL, TIN ALLOY CA-725 CONTACT PLATING: GOLD ON THE MATING AREA, TIN-LEAD ON THE CONTACT TAILS, NICKEL UNDERPLATE