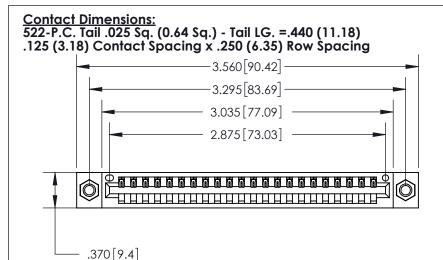

INSULATOR MATERIAL: THERMOPLASTIC POLYESTER, UL 94V-0 CONTACT MATERIAL; COPPER, NICKEL, TIN ALLOY CA-725

CONTACT PLATING: GOLD ON THE MATING AREA, TIN-LEAD ON THE CONTACT TAILS, NICKEL UNDERPLATE

**EDAC INC** TORONTO, ONTARIO CANADA

PART NUMBER: 896-022-522-107

846/896 SERIES HIGH TEMP CARD EDGE CONNECTOR

THESE DRAWINGS AND SPECIFICATIONS ARE THE PROPERTY OF EDAC INC.,AND SHALL NOT BE REPRODUCED, OR COPIED MANUFACTURE OR SALE OF APPARATUS WITHOUT WRITTEN PERMISSION.