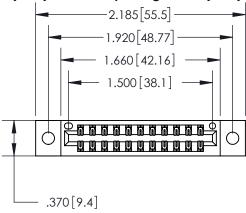

THIS IS A C.A.D. GENERATED DRAWING DO NOT MAKE MANUAL REVISIONS TO MASTER.

846/896 SERIES HIGH TEMP CARD EDGE CONNECTOR PART NUMBER: 896-022-522-802

**EDAC INC** TORONTO, ONTARIO CANADA

THESE DRAWINGS AND SPECIFICATIONS ARE THE PROPERTY OF EDAC INC.,AND SHALL NOT BE REPRODUCED, OR COPIED OR USED AS THE BASIS FOR THE MANUFACTURE OR SALE OF APPARATUS WITHOUT WRITTEN PERMISSION.

| ACAD REFERENCE NO. | 846-ENG-MASTER   |
|--------------------|------------------|
| DRAWN: J.LEE       | DATE: APR. 22/09 |
| CHECKED:           | DATE:            |
| SCALE: 1:1         | SHEET 1 OF 2     |
| DRAWING NUMBER     | ISSUE            |
| 846-ENG-MASTER     | 1                |