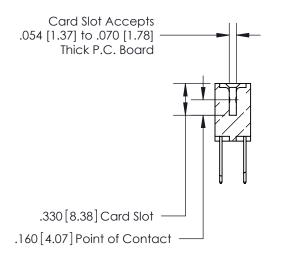

Contact Dimensions: 522-P.C. Tail .025 Sq. (0.64 Sq.) - Tail LG. =.440 (11.18) .125 (3.18) Contact Spacing x .250 (6.35) Row Spacing

INSULATOR MATERIAL: THERMOPLASTIC POLYESTER, UL 94V-0 CONTACT MATERIAL; COPPER, NICKEL, TIN ALLOY CA-725 CONTACT PLATING: GOLD ON THE MATING AREA, TIN-LEAD ON THE CONTACT TAILS, NICKEL UNDERPLATE

**Contact Code 560** 

INSULATOR MATERIAL: THERMOPLASTIC POLYESTER, UL 94V-0 CONTACT MATERIAL; COPPER, NICKEL, TIN ALLOY CA-725 CONTACT PLATING: GOLD ON THE MATING AREA, TIN-LEAD ON THE CONTACT TAILS, NICKEL UNDERPLATE

**Contact Code 558** 

## 846/896 SERIES HIGH TEMP CARD EDGE CONNECTOR CONTACT CODE 555,556,558,559,560 DIMENSIONS

.150 [3.81]

YOUR CONNECTION TO QUALITY & SERVICE

**Contact Code 559** 

**EDAC INC** TORONTO, ONTARIO CANADA

THESE DRAWINGS AND SPECIFICATIONS ARE THE PROPERTY OF EDAC INC.,AND SHALL NOT BE REPRODUCED, OR COPIED OR USED AS THE BASIS FOR THE MANUFACTURE OR SALE OF APPARATUS WITHOUT WRITTEN PERMISSION.