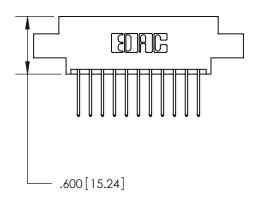

THIS IS A C.A.D. GENERATED DRAWING DO NOT MAKE MANUAL REVISIONS TO MASTER.

846/896 SERIES HIGH TEMP CARD EDGE CONNECTOR PART NUMBER: 896-022-522-802

**EDAC INC** TORONTO, ONTARIO CANADA

THESE DRAWINGS AND SPECIFICATIONS ARE THE PROPERTY OF EDAC INC.,AND SHALL NOT BE REPRODUCED, OR COPIED OR USED AS THE BASIS FOR THE MANUFACTURE OR SALE OF APPARATUS WITHOUT WRITTEN PERMISSION.

| ACAD REFERENCE NO. | 846-ENG-MASTER   |
|--------------------|------------------|
| DRAWN: J.LEE       | DATE: APR. 22/09 |
| CHECKED:           | DATE:            |
| SCALE: 1:1         | SHEET 1 OF 2     |
| DRAWING NUMBER     | ISSUE            |
| 846-ENG-MASTER     | 1                |