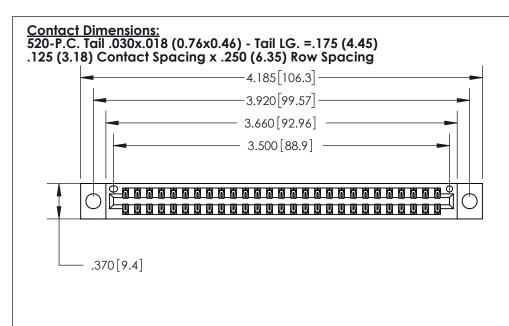

THIS IS A C.A.D. GENERATED DRAWING DO NOT MAKE MANUAL REVISIONS TO MASTER.

Card Slot Accepts .054 [1.37] to .070 [1.78] Thick P.C. Board

.330 [8.38] Card Slot .160 [4.07] Point of Contact -

ISSUE NUMBER ORIGINAL

INSULATOR MATERIAL: THERMOPLASTIC POLYESTER, UL 94V-0 CONTACT MATERIAL; COPPER, NICKEL, TIN ALLOY CA-725

CONTACT PLATING: GOLD ON THE MATING AREA, TIN-LEAD

ON THE CONTACT TAILS, NICKEL UNDERPLATE

846/896 SERIES HIGH TEMP CARD EDGE CONNECTOR PART NUMBER: 896-054-520-204