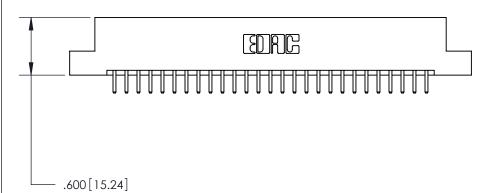

THIS IS A C.A.D. GENERATED DRAWING DO NOT MAKE MANUAL REVISIONS TO MASTER.

Card Slot Accepts .054 [1.37] to .070 [1.78] Thick P.C. Board

.330 [8.38] Card Slot .160 [4.07] Point of Contact -

ISSUE NUMBER ORIGINAL

INSULATOR MATERIAL: THERMOPLASTIC POLYESTER, UL 94V-0 CONTACT MATERIAL; COPPER, NICKEL, TIN ALLOY CA-725

CONTACT PLATING: GOLD ON THE MATING AREA, TIN-LEAD

ON THE CONTACT TAILS, NICKEL UNDERPLATE

846/896 SERIES HIGH TEMP CARD EDGE CONNECTOR PART NUMBER: 896-054-520-204