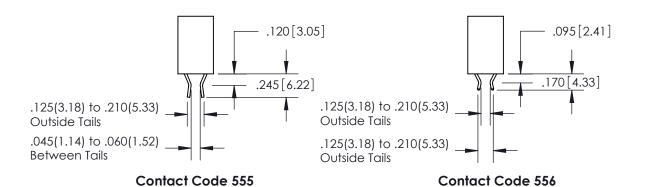

<u>Contact Dimensions:</u> 556-Extender Board Bend (Code 520 Contacts) See Sheet 2 for Contact Code 555, 556, 558, 559, 560 Dimensions -4.435<sup>[112.65]</sup>--4.170 [105.92] 3.910 [99.31] 3.750 [95.25]

## 846/896 SERIES HIGH TEMP CARD EDGE CONNECTOR CONTACT CODE 555,556,558,559,560 DIMENSIONS

YOUR CONNECTION TO QUALITY & SERVICE

**EDAC INC** TORONTO, ONTARIO CANADA

THESE DRAWINGS AND SPECIFICATIONS ARE THE PROPERTY OF EDAC INC.,AND SHALL NOT BE REPRODUCED, OR COPIED OR USED AS THE BASIS FOR THE MANUFACTURE OR SALE OF APPARATUS WITHOUT WRITTEN PERMISSION.