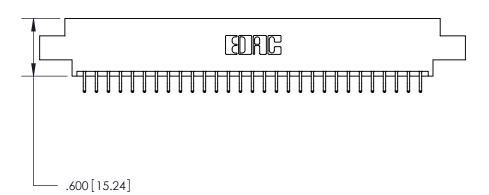

ON THE CONTACT TAILS, NICKEL UNDERPLATE

Card Slot Accepts .054 [1.37] to .070 [1.78] Thick P.C. Board .330 [8.38] Card Slot .160 [4.07] Point of Contact -

846/896 SERIES HIGH TEMP CARD EDGE CONNECTOR PART NUMBER: 896-058-556-802