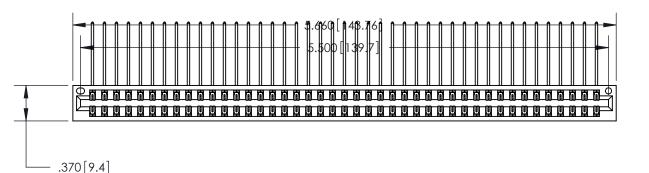

<u>Contact Dimensions:</u>
559-90 Degree Bend (Code 541 Contacts)
See Sheet 2 for Contact Code 555, 556, 558, 559, 560 Dimensions

THIS IS A C.A.D. GENERATED DRAWING DO NOT MAKE MANUAL REVISIONS TO MASTER.

ISSUE NUMBER ORIGINAL 1

Card Slot Accepts .054 [1.37] to .070 [1.78] Thick P.C. Board .330 [8.38] Card Slot .160 [4.07] Point of Contact -

INSULATOR MATERIAL: THERMOPLASTIC POLYESTER, UL 94V-0 CONTACT MATERIAL; COPPER, NICKEL, TIN ALLOY CA-725 CONTACT PLATING: GOLD ON THE MATING AREA, TIN-LEAD

ON THE CONTACT TAILS, NICKEL UNDERPLATE

.600 [15.24]

846/896 SERIES HIGH TEMP CARD EDGE CONNECTOR PART NUMBER: 896-086-559-201

YOUR CONNECTION TO QUALITY & SERVICE

**EDAC INC** TORONTO, ONTARIO CANADA

THESE DRAWINGS AND SPECIFICATIONS ARE THE PROPERTY OF EDAC INC., AND SHALL NOT BE REPRODUCED, OR COPIED OR USED AS THE BASIS FOR THE MANUFACTURE OR SALE OF APPARATUS WITHOUT WRITTEN PERMISSION.

| ACAD REFERENCE NO. | 846-ENG-MASTER   |  |  |  |  |
|--------------------|------------------|--|--|--|--|
| DRAWN: J.LEE       | DATE: APR. 22/09 |  |  |  |  |
| CHECKED:           | DATE:            |  |  |  |  |
| SCALE: 1:1         | SHEET 1 OF 2     |  |  |  |  |
| DRAWING NUMBER     | ISSUE            |  |  |  |  |
| 846-ENG-MASTER     | 1                |  |  |  |  |