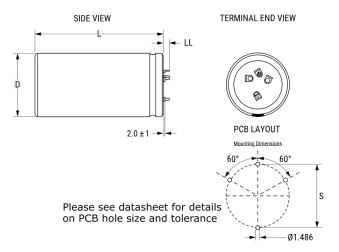

Click here for the 3D model.

| Dimensions |                    |
|------------|--------------------|
| D          | 40mm +1mm          |
| L          | 100mm +/-2mm       |
| S          | 22.5mm +/-0.1mm    |
| LL         | 5.5mm +/-1mm       |
| F          | 1.486mm +/-0.076mm |