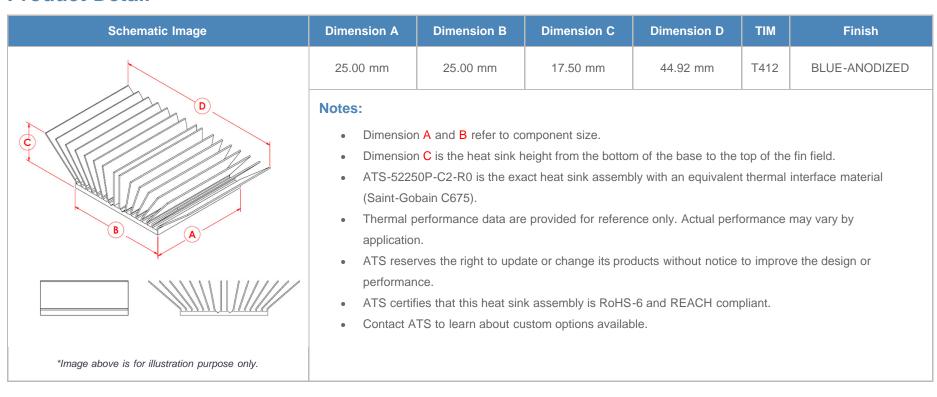

**

| AIR VELOCITY       |               | @200 LFM<br>1.0 M/S | @300 LFM<br>1.5 M/S | @400 LFM<br>2.0 M/S | @500 LFM<br>2.5 M/S | @600 LFM<br>3.0 M/S | @700 LFM<br>3.5 M/S | @800 LFM<br>4.0 M/S |
|--------------------|---------------|---------------------|---------------------|---------------------|---------------------|---------------------|---------------------|---------------------|
| THERMAL RESISTANCE | Unducted Flow | 3.9 °C/W            | 3.2 °C/W            | 2.7 °C/W            | 2.5 °C/W            | 2.3 °C/W            | 2.1 °C/W            | 2 °C/W              |
|                    | Ducted Flow   | 3                   | N/A                 | N/A                 | N/A                 | N/A                 | N/A                 | N/A                 |

## **Product Detail**