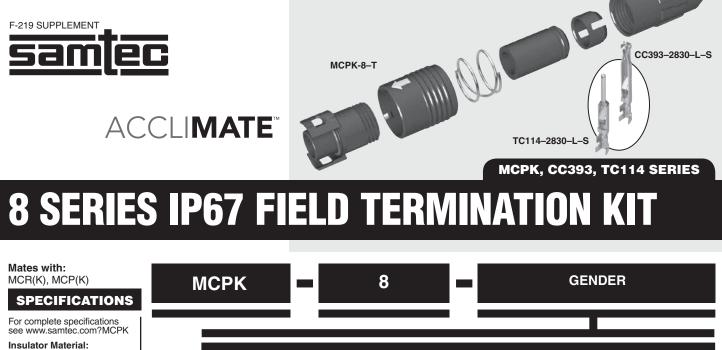

Phosphor Bronze Contact Material: Phosphor Bronze Operating Temp Range: -20 °C to +80 °C Gasket Material: Silicone Spring Material: Stainless Steel Coupling Ring Spacer: PBT Cable Clamp: POM RoHS Compliant: Yes DUST CAPS

PPS

Terminal Material:

-S (Socket) = DCA-MCR-8
-T (Terminal) = DCA-MCP-8
Visit sealedio.samtec.com for a complete list of sealed systems

Note: Samtec's MCPK Series is dual sourced by Hirose Electric Co., LTD.





## 

All parts within this catalog are built to Samtec's specifications. Customer specific requirements must be approved by Samtec and identified in a Samtec customer-specific drawing to apply.