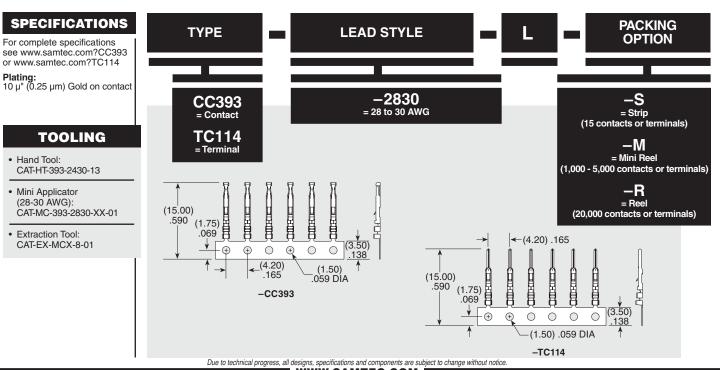

Phosphor Bronze Contact Material: Phosphor Bronze Operating Temp Range: -20 °C to +80 °C Gasket Material: Silicone Spring Material: Stainless Steel Coupling Ring Spacer: PBT Cable Clamp: POM RoHS Compliant: Yes DUST CAPS

PPS

Terminal Material:

-S (Socket) = DCA-MCR-8
-T (Terminal) = DCA-MCP-8
Visit sealedio.samtec.com for a complete list of sealed systems

Note: Samtec's MCPK Series is dual sourced by Hirose Electric Co., LTD.





## 

All parts within this catalog are built to Samtec's specifications. Customer specific requirements must be approved by Samtec and identified in a Samtec customer-specific drawing to apply.