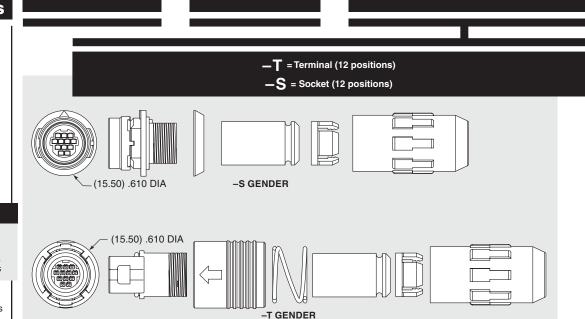

Phosphor Bronze Contact Material: Phosphor Bronze Operating Temp Range: -20 °C to +80 °C Gasket Material: Silicone Spring Material: Stainless Steel Coupling Ring Spacer: PBT Cable Clamp: POM RoHS Compliant: Yes DUST CAPS

PPS

Terminal Material:

-S (Socket) = DCA-MCR-8
-T (Terminal) = DCA-MCP-8
Visit sealedio.samtec.com for a complete list of sealed systems

Note: Samtec's MCPK Series is dual sourced by Hirose Electric Co., LTD.





## 

All parts within this catalog are built to Samtec's specifications. Customer specific requirements must be approved by Samtec and identified in a Samtec customer-specific drawing to apply.