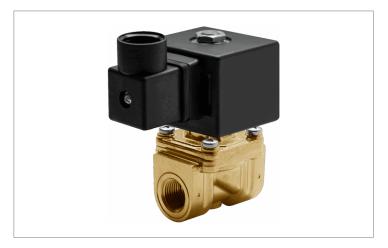

## **DKSV073**

Normally closed, pilot operated, 2-way solenoid valve with brass body and 3/8" connections

| Valve                |                                       |  |
|----------------------|---------------------------------------|--|
| Pipe size:           | 3/8" NPT                              |  |
| Operating pressure:  | 2–300 psi                             |  |
| Flow coefficient:    | 1.8 Cv                                |  |
| Media temperature:   | 15–195 °F                             |  |
| Ambient temperature: | -5–140 °F                             |  |
| Suggested usage:     | Air, inert gas, water                 |  |
| Operation:           | 2-way, normally closed solenoid valve |  |
| Mechanism:           | Pilot operated                        |  |
| Manual override:     | No                                    |  |
| Pipe gender:         | Female                                |  |
| Orifice size:        | 3/8"                                  |  |
| Media viscosity:     | 12 cSt                                |  |