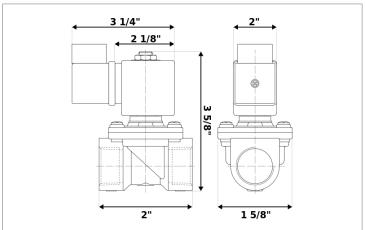

## **DKSV073**

Normally closed, pilot operated, 2-way solenoid valve with brass body and 3/8" connections

| Valve                |                                       |  |
|----------------------|---------------------------------------|--|
| Pipe size:           | 3/8" NPT                              |  |
| Operating pressure:  | 2–300 psi                             |  |
| Flow coefficient:    | 1.8 Cv                                |  |
| Media temperature:   | 15–195 °F                             |  |
| Ambient temperature: | -5–140 °F                             |  |
| Suggested usage:     | Air, inert gas, water                 |  |
| Operation:           | 2-way, normally closed solenoid valve |  |
| Mechanism:           | Pilot operated                        |  |
| Manual override:     | No                                    |  |
| Pipe gender:         | Female                                |  |
| Orifice size:        | 3/8"                                  |  |
| Media viscosity:     | 12 cSt                                |  |