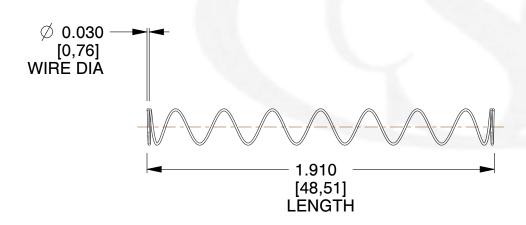

## **NOTES:**

1. Material : Stainless Steel 2. Finish : Glod Irridite

3. Ends: Closed

4. Total Coils: 10.000

5. Sugg. Max. Deflection : 2.700 (in)6. Sugg. Max. Load : 2.300 (lbs)

7. All Drawing Dimensions are in Inches [mm]