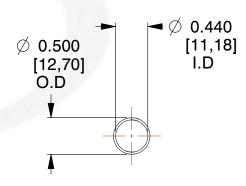

## **NOTES:**

1. Material : Stainless Steel 2. Finish : Glod Irridite

3. Ends: Closed

4. Total Coils: 10.000

5. Sugg. Max. Deflection : 2.700 (in)6. Sugg. Max. Load : 2.300 (lbs)

7. All Drawing Dimensions are in Inches [mm]