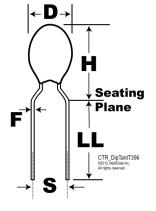

Click here for the 3D model.

| Dimensions |                  |
|------------|------------------|
| D          | 4.5mm            |
| Н          | 8.9mm            |
| S          | 5.08mm +/-0.38mm |
| LL         | 4.75mm +/-0.81mm |
| F          | 0.5mm +/-0.05mm  |