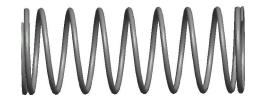

## **NOTES:**

Material : Spring Steel
Finish : Glod Irridite

3. Ends: Closed and Ground

4. Total Coils: 10.000

5. Sugg. Max. Deflection: 0.490 (in)6. Sugg. Max. Load: 2.300 (lbs)

7. All Drawing Dimensions are in Inches [mm]