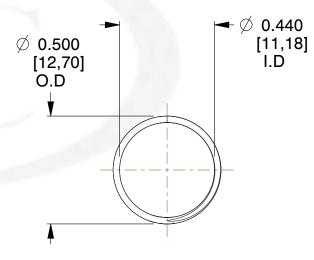

## **NOTES:**

Material : Spring Steel
Finish : Glod Irridite

3. Ends: Closed and Ground

4. Total Coils: 10.000

5. Sugg. Max. Deflection: 0.490 (in)6. Sugg. Max. Load: 2.300 (lbs)

7. All Drawing Dimensions are in Inches [mm]