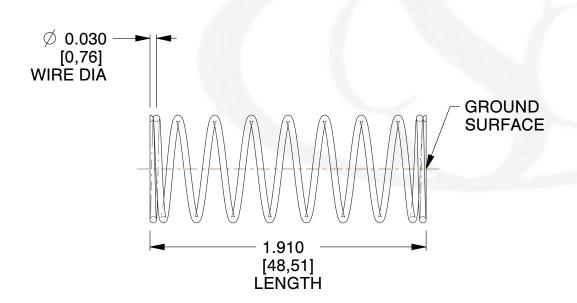

## **NOTES:**

Material : Spring Steel
Finish : Glod Irridite

3. Ends: Closed and Ground

4. Total Coils: 10.000

5. Sugg. Max. Deflection: 0.490 (in)6. Sugg. Max. Load: 2.300 (lbs)

7. All Drawing Dimensions are in Inches [mm]