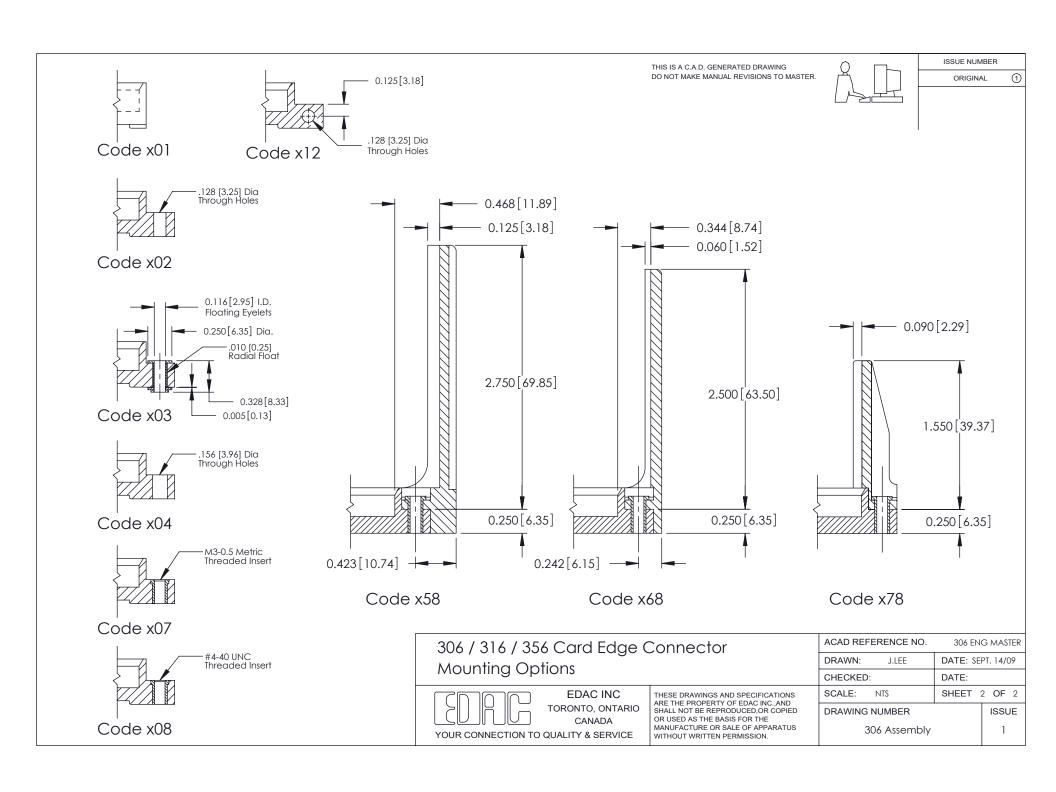

|                                                                                                                                                                                                                                                                                                                                                                                                                                                                                                                                                                                                                                                                                                                                                                                                                                                                                                                                                                                                                                                                                                                                                                                                                                                                                                                                                                                                                                                                                                                                                                                                                                                                                                                                                                                                                                                                                                                                                                                                                                                                                                                                 | .015(1.17x0.38) - Tail LG.=.213(5.41)<br>t Spacing with Single Centreline Row                                                                                                                                                                                            | THIS IS A C.A.D. GENERATED DRAWING<br>DO NOT MAKE MANUAL REVISIONS TO MASTER. |                                                                | ISSUE NUM<br>ORIGINA |                  |
|---------------------------------------------------------------------------------------------------------------------------------------------------------------------------------------------------------------------------------------------------------------------------------------------------------------------------------------------------------------------------------------------------------------------------------------------------------------------------------------------------------------------------------------------------------------------------------------------------------------------------------------------------------------------------------------------------------------------------------------------------------------------------------------------------------------------------------------------------------------------------------------------------------------------------------------------------------------------------------------------------------------------------------------------------------------------------------------------------------------------------------------------------------------------------------------------------------------------------------------------------------------------------------------------------------------------------------------------------------------------------------------------------------------------------------------------------------------------------------------------------------------------------------------------------------------------------------------------------------------------------------------------------------------------------------------------------------------------------------------------------------------------------------------------------------------------------------------------------------------------------------------------------------------------------------------------------------------------------------------------------------------------------------------------------------------------------------------------------------------------------------|--------------------------------------------------------------------------------------------------------------------------------------------------------------------------------------------------------------------------------------------------------------------------|-------------------------------------------------------------------------------|----------------------------------------------------------------|----------------------|------------------|
| 0.343[8.71] Card Slot Accepts .054 (1.37) to .070 (1.78) Thick P.C. Board                                                                                                                                                                                                                                                                                                                                                                                                                                                                                                                                                                                                                                                                                                                                                                                                                                                                                                                                                                                                                                                                                                                                                                                                                                                                                                                                                                                                                                                                                                                                                                                                                                                                                                                                                                                                                                                                                                                                                                                                                                                       | Ø0.156                                                                                                                                                                                                                                                                   | <u>[</u> 3.96]                                                                |                                                                |                      |                  |
| 4.064 [103.23]<br>4.210 [106.93]<br>                                                                                                                                                                                                                                                                                                                                                                                                                                                                                                                                                                                                                                                                                                                                                                                                                                                                                                                                                                                                                                                                                                                                                                                                                                                                                                                                                                                                                                                                                                                                                                                                                                                                                                                                                                                                                                                                                                                                                                                                                                                                                            |                                                                                                                                                                                                                                                                          |                                                                               | 0.295 [7.49]                                                   |                      | SECTION A-A      |
| \$\frac{1}{2}\frac{1}{2}\frac{1}{2}\frac{1}{2}\frac{1}{2}\frac{1}{2}\frac{1}{2}\frac{1}{2}\frac{1}{2}\frac{1}{2}\frac{1}{2}\frac{1}{2}\frac{1}{2}\frac{1}{2}\frac{1}{2}\frac{1}{2}\frac{1}{2}\frac{1}{2}\frac{1}{2}\frac{1}{2}\frac{1}{2}\frac{1}{2}\frac{1}{2}\frac{1}{2}\frac{1}{2}\frac{1}{2}\frac{1}{2}\frac{1}{2}\frac{1}{2}\frac{1}{2}\frac{1}{2}\frac{1}{2}\frac{1}{2}\frac{1}{2}\frac{1}{2}\frac{1}{2}\frac{1}{2}\frac{1}{2}\frac{1}{2}\frac{1}{2}\frac{1}{2}\frac{1}{2}\frac{1}{2}\frac{1}{2}\frac{1}{2}\frac{1}{2}\frac{1}{2}\frac{1}{2}\frac{1}{2}\frac{1}{2}\frac{1}{2}\frac{1}{2}\frac{1}{2}\frac{1}{2}\frac{1}{2}\frac{1}{2}\frac{1}{2}\frac{1}{2}\frac{1}{2}\frac{1}{2}\frac{1}{2}\frac{1}{2}\frac{1}{2}\frac{1}{2}\frac{1}{2}\frac{1}{2}\frac{1}{2}\frac{1}{2}\frac{1}{2}\frac{1}{2}\frac{1}{2}\frac{1}{2}\frac{1}{2}\frac{1}{2}\frac{1}{2}\frac{1}{2}\frac{1}{2}\frac{1}{2}\frac{1}{2}\frac{1}{2}\frac{1}{2}\frac{1}{2}\frac{1}{2}\frac{1}{2}\frac{1}{2}\frac{1}{2}\frac{1}{2}\frac{1}{2}\frac{1}{2}\frac{1}{2}\frac{1}{2}\frac{1}{2}\frac{1}{2}\frac{1}{2}\frac{1}{2}\frac{1}{2}\frac{1}{2}\frac{1}{2}\frac{1}{2}\frac{1}{2}\frac{1}{2}\frac{1}{2}\frac{1}{2}\frac{1}{2}\frac{1}{2}\frac{1}{2}\frac{1}{2}\frac{1}{2}\frac{1}{2}\frac{1}{2}\frac{1}{2}\frac{1}{2}\frac{1}{2}\frac{1}{2}\frac{1}{2}\frac{1}{2}\frac{1}{2}\frac{1}{2}\frac{1}{2}\frac{1}{2}\frac{1}{2}\frac{1}{2}\frac{1}{2}\frac{1}{2}\frac{1}{2}\frac{1}{2}\frac{1}{2}\frac{1}{2}\frac{1}{2}\frac{1}{2}\frac{1}{2}\frac{1}{2}\frac{1}{2}\frac{1}{2}\frac{1}{2}\frac{1}{2}\frac{1}{2}\frac{1}{2}\frac{1}{2}\frac{1}{2}\frac{1}{2}\frac{1}{2}\frac{1}{2}\frac{1}{2}\frac{1}{2}\frac{1}{2}\frac{1}{2}\frac{1}{2}\frac{1}{2}\frac{1}{2}\frac{1}{2}\frac{1}{2}\frac{1}{2}\frac{1}{2}\frac{1}{2}\frac{1}{2}\frac{1}{2}\frac{1}{2}\frac{1}{2}\frac{1}{2}\frac{1}{2}\frac{1}{2}\frac{1}{2}\frac{1}{2}\frac{1}{2}\frac{1}{2}\frac{1}{2}\frac{1}{2}\frac{1}{2}\frac{1}{2}\frac{1}{2}\frac{1}{2}\frac{1}{2}\frac{1}{2}\frac{1}{2}\frac{1}{2}\frac{1}{2}\frac{1}{2}\frac{1}{2}\frac{1}{2}\frac{1}{2}\frac{1}{2}\frac{1}{2}\frac{1}{2}\frac{1}{2}\frac{1}{2 |                                                                                                                                                                                                                                                                          |                                                                               | Po                                                             | 0.165[<br>int of Co  | [4.19]<br>ontact |
| See Accompanying Pages for:  Mounting Options                                                                                                                                                                                                                                                                                                                                                                                                                                                                                                                                                                                                                                                                                                                                                                                                                                                                                                                                                                                                                                                                                                                                                                                                                                                                                                                                                                                                                                                                                                                                                                                                                                                                                                                                                                                                                                                                                                                                                                                                                                                                                   | 306 / 316 / 356 Card Edge Connector                                                                                                                                                                                                                                      |                                                                               | ACAD REFERENCE NO. 306 ENG MAST DRAWN: J.LEE DATE: SEPT. 14/09 |                      |                  |
|                                                                                                                                                                                                                                                                                                                                                                                                                                                                                                                                                                                                                                                                                                                                                                                                                                                                                                                                                                                                                                                                                                                                                                                                                                                                                                                                                                                                                                                                                                                                                                                                                                                                                                                                                                                                                                                                                                                                                                                                                                                                                                                                 | Part Number: 306-025-420-168                                                                                                                                                                                                                                             |                                                                               |                                                                |                      | Γ1. 14/UY        |
|                                                                                                                                                                                                                                                                                                                                                                                                                                                                                                                                                                                                                                                                                                                                                                                                                                                                                                                                                                                                                                                                                                                                                                                                                                                                                                                                                                                                                                                                                                                                                                                                                                                                                                                                                                                                                                                                                                                                                                                                                                                                                                                                 |                                                                                                                                                                                                                                                                          |                                                                               | CHECKED:                                                       | DATE:                | 1 05 0           |
|                                                                                                                                                                                                                                                                                                                                                                                                                                                                                                                                                                                                                                                                                                                                                                                                                                                                                                                                                                                                                                                                                                                                                                                                                                                                                                                                                                                                                                                                                                                                                                                                                                                                                                                                                                                                                                                                                                                                                                                                                                                                                                                                 | EDAC INC TORONTO, ONTARIO CANADA YOUR CONNECTION TO QUALITY & SERVICE  THESE DRAWINGS AND SPECIFICATIONS ARE THE PROPERTY OF EDAC INC., AND SHALL NOT BE REPRODUCED, OR COPIED OR USED AS THE BASIS FOR THE MANUFACTURE OF SALE OF APPARATUS WITHOUT WRITTEN PERMISSION. | THESE DRAWINGS AND SPECIFICATIONS ARE THE PROPERTY OF EDAC INC.,AND           | SCALE: NTS                                                     | SHEET                |                  |
|                                                                                                                                                                                                                                                                                                                                                                                                                                                                                                                                                                                                                                                                                                                                                                                                                                                                                                                                                                                                                                                                                                                                                                                                                                                                                                                                                                                                                                                                                                                                                                                                                                                                                                                                                                                                                                                                                                                                                                                                                                                                                                                                 |                                                                                                                                                                                                                                                                          | DRAWING NUMBER 306 Assembly                                                   |                                                                | ISSUE<br>1           |                  |