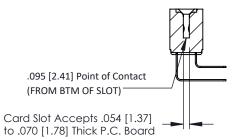

## **See Accompanying Pages for:**

- **Contact Bend Details**
- **Mounting Options**

**SECTION A-A** 

307 / 357 Card Edge Connector Part Number: 307-028-558-204

| ACAD REFERENCE NO. 307 ENG MASTER |                  |
|-----------------------------------|------------------|
| DRAWN: J.LEE                      | DATE: AUG. 11/09 |
| CHECKED:                          | DATE:            |
| SCALE: NTS                        | SHEET 1 OF 3     |
| DRAWING NUMBER                    | ISSUE            |

307 Assembly