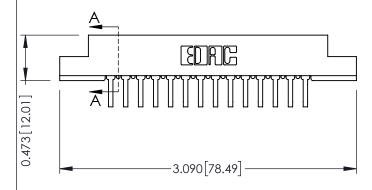

## **See Accompanying Pages for:**

- **Contact Bend Details**
- **Mounting Options**

**SECTION A-A** 

307 / 357 Card Edge Connector Part Number: 307-028-558-204

| ACAD REFERENCE NO. 307 ENG MASTER |                  |
|-----------------------------------|------------------|
| DRAWN: J.LEE                      | DATE: AUG. 11/09 |
| CHECKED:                          | DATE:            |
| SCALE: NTS                        | SHEET 1 OF 3     |
| DRAWING NUMBER                    | ISSUE            |

307 Assembly